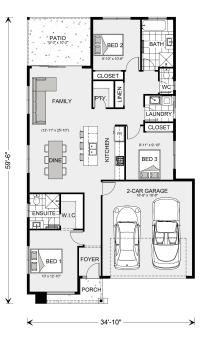

## **Bridgewater 1269**

⊨ 3 🗁 2 🚍 2

**738 N Mountain Estates Rd, Florissant** Land Area: 23522.4 sqft

Contact Samuel Jaussi on 7192134255

NOTE: Images may depict landscaping and upgraded fixtures, features, facades or finishes and other items which are not included in the prices stated or not supplied by G.J. Gardner Homes. For availability and pricing of these items please discuss with your new home sales consultant.

Package price is based on Bridgewater 1269 standard floor plan and standard elevation (may be smaller than elevation shown). Package may be subject to developer's design review panel, final regulatory approval and G.J. Gardner Homes purchase processes. Package price excludes any taxes, legal fees, and closing costs. Prices are current as of September 8, 2024. Prices may change without notice. Packages are subject to availability. Package subject to two separate contracts relating to the building and the land respectively. Photographs may depict fixtures, finishes and features not supplied by G.J Gardner Homes. Excluded items include but are not limited to landscaping items such as planter boxes, retaining walls, water features, pergolas, screens, driveways and decorative items such as fencing and outdoor kitchens or barbeques. Photographs may also depict inclusions not forming part of the standard design and which may be subject to additional costs. This design and illustration remains the property of G.J Gardner Homes and may not be reproduced in whole or in part without written consent. For detailed home pricing, please talk to a New Homes Consultant or visit our website at <u>https://www.gigardner.com/house-and-land-pricing/</u>. TBJ Construction, LLC d.b.a TBJ Construction, LLC DBA G.J. Gardner Homes Castle Rock.