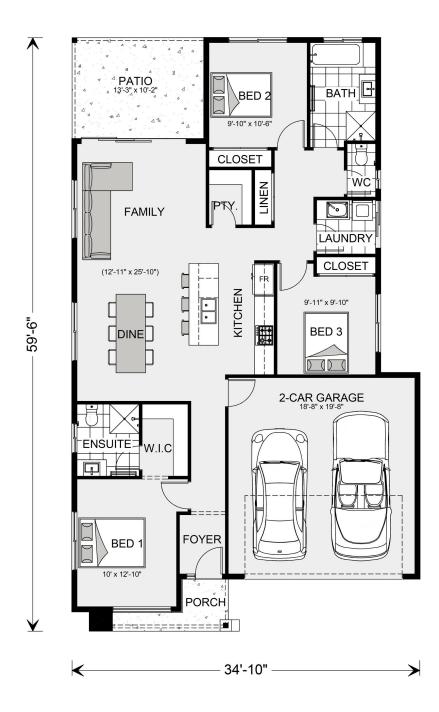

## **Bridgewater 1269**

⊨ 3 🗁 2 🚍 2

**738 N Mountain Estates Rd, Florissant** Land Area: 23522.4 sqft

Contact Samuel Jaussi on 7192134255

NOTE: Images may depict landscaping and upgraded fixtures, features, facades or finishes and other items which are not included in the prices stated or not supplied by G.J. Gardner Homes. For availability and pricing of these items please discuss with your new home sales consultant.

Package price is based on Bridgewater 1269 standard floor plan and standard elevation (may be smaller than elevation shown). Package may be subject to developer's design review panel, final regulatory approval and G.J. Gardner Homes purchase processes. Package price excludes any taxes, legal fees, and closing costs. Prices are current as of September 8, 2024. Prices may change without notice. Packages are subject to availability. Package subject to two separate contracts relating to the building and the land respectively. Photographs may depict fixtures, finishes and features not supplied by G.J Gardner Homes. Excluded items include but are not limited to landscaping items such as planter boxes, retaining walls, water features, pergolas, screens, driveways and decorative items such as fencing and outdoor kitchens or barbeques. Photographs may also depict inclusions not forming part of the standard design and which may be subject to additional costs. This design and illustration remains the property of G.J Gardner Homes and may not be reproduced in whole or in part without written consent. For detailed home pricing, please talk to a New Homes Consultant or visit our website at <u>https://www.gigardner.com/house-and-land-pricing/</u>. TBJ Construction, LLC d.b.a TBJ Construction, LLC DBA G.J. Gardner Homes Castle Rock.