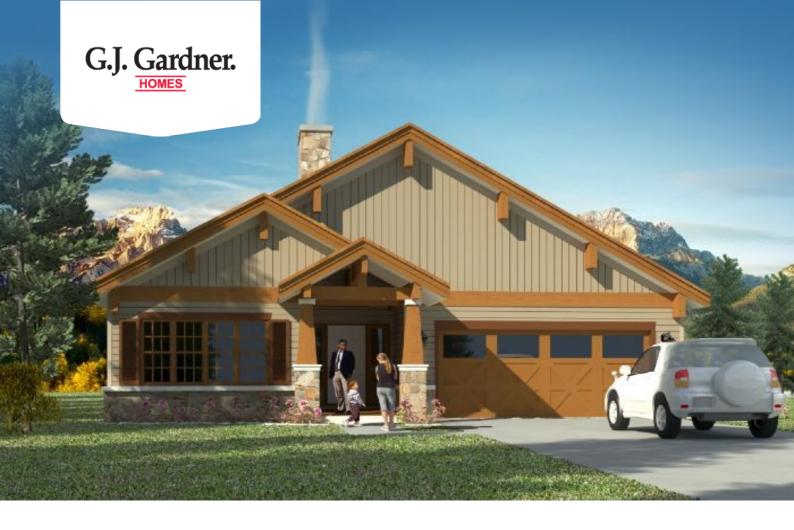

## House & Land Package

\$807,094\*

## Sequoia Lodge 1432

630 Pembrook Dr, Woodland Park

Land Area: 24393.6 sqft

Contact Samuel Jaussi on 7192134255

## Inclusions:

- + Forested area
- + Large Home Community

Package price is based on Sequoia Lodge 1432 standard floor plan and standard elevation (may be smaller than elevation shown). Package may be subject to developer's design review panel, final regulatory approval and G.J. Gardner Homes purchase processes. Package price excludes any taxes, legal fees, and closing costs. Prices are current as of September 8, 2024. Prices may change without notice. Packages are subject to availability. Package subject to two separate contracts relating to the building and the land respectively. Photographs may depict fixtures, finishes and features not supplied by G.J. Gardner Homes. Excluded items include but are not limited to landscaping items such as planter boxes, retaining walls, water features, pergolas, screens, driveways and decorative items such as fencing and outdoor kitchens or barbeques. Photographs may also depict inclusions not forming part of the standard design and which may be subject to additional costs. This design and illustration remains the property of G.J. Gardner Homes and may not be reproduced in whole or in part without written consent. For detailed home pricing, please talk to a New Homes Consultant or visit our website at <a href="https://www.gjgardner.com/house-and-land-pricing/">https://www.gjgardner.com/house-and-land-pricing/</a>. TBJ Construction, LLC d.b.a TBJ Construction, LLC DBA G.J. Gardner Homes Castle Rock.