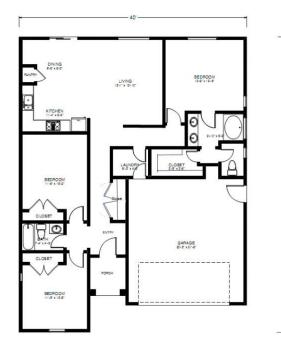

## House & Land Package

\$807,094\*

## Sequoia Lodge 1432

630 Pembrook Dr, Woodland Park

Land Area: 24393.6 sqft

Contact Samuel Jaussi on 7192134255

## Inclusions:

- + Forested area
- + Large Home Community

Package price is based on Sequoia Lodge 1432 standard floor plan and standard elevation (may be smaller than elevation shown). Package may be subject to developer's design review panel, final regulatory approval and G.J. Gardner Homes purchase processes. Package price excludes any taxes, legal fees, and closing costs. Prices are current as of September 8, 2024. Prices may change without notice. Packages are subject to availability. Package subject to two separate contracts relating to the building and the land respectively. Photographs may depict fixtures, finishes and features not supplied by G.J. Gardner Homes. Excluded items include but are not limited to landscaping items such as planter boxes, retaining walls, water features, pergolas, screens, driveways and decorative items such as fencing and outdoor kitchens or barbeques. Photographs may also depict inclusions not forming part of the standard design and which may be subject to additional costs. This design and illustration remains the property of G.J. Gardner Homes and may not be reproduced in whole or in part without written consent. For detailed home pricing, please talk to a New Homes Consultant or visit our website at <a href="https://www.gjgardner.com/house-and-land-pricing/">https://www.gjgardner.com/house-and-land-pricing/</a>. TBJ Construction, LLC d.b.a TBJ Construction, LLC DBA G.J. Gardner Homes Castle Rock.