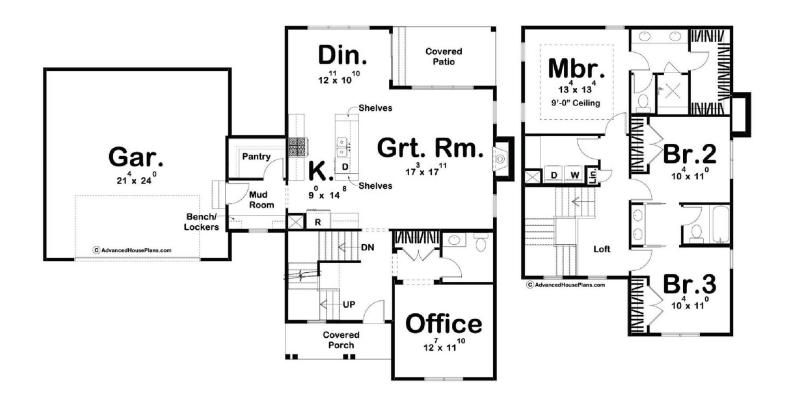

## Collins 1994

**≥** 3 **□** 3 **□** 2

3112 Solberg Ct, Peyton

Land Area: 5.02 ac

Contact Samuel Jaussi on 7192134255

Package price is based on Collins 1994 standard floor plan and standard elevation (may be smaller than elevation shown). Package may be subject to developer's design review panel, final regulatory approval and G.J. Gardner Homes purchase processes. Package price excludes any taxes, legal fees, and closing costs. Prices are current as of September 8, 2024. Prices may change without notice. Packages are subject to availability. Package subject to two separate contracts relating to the building and the land respectively. Photographs may depict fixtures, finishes and features not supplied by G.J. Gardner Homes. Excluded items include but are not limited to landscaping items such as planter boxes, retaining walls, water features, pergolas, screens, driveways and decorative items such as fencing and outdoor kitchens or barbeques. Photographs may also depict inclusions not forming part of the standard design and which may be subject to additional costs. This design and illustration remains the property of G.J. Gardner Homes and may not be reproduced in whole or in part without written consent. For detailed home pricing, please talk to a New Homes Consultant or visit our website at <a href="https://www.gjgardner.com/house-and-land-pricing/">https://www.gjgardner.com/house-and-land-pricing/</a>. TBJ Construction, LLC d.b.a TBJ Construction, LLC DBA G.J. Gardner Homes Castle Rock.