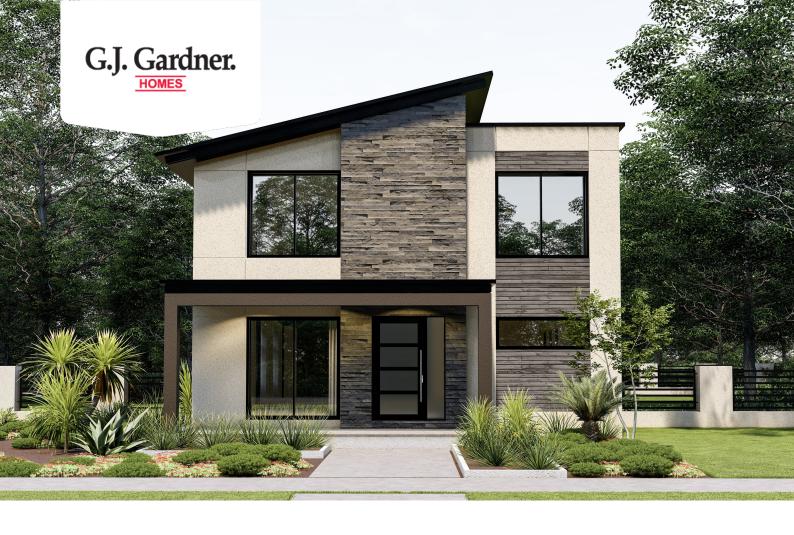

## Nantucket 2068

207 Monument Ln, Florissant

Land Area: 21780 sqft

Contact Samuel Jaussi on 7192134255

## Inclusions:

- + 2-10 Homebuyers Warranty
- + Optional Basement

Package price is based on Nantucket 2068 standard floor plan and standard elevation (may be smaller than elevation shown). Package may be subject to developer's design review panel, final regulatory approval and G.J. Gardner Homes purchase processes. Package price excludes any taxes, legal fees, and closing costs. Prices are current as of September 8, 2024. Prices may change without notice. Packages are subject to availability. Package subject to two separate contracts relating to the building and the land respectively. Photographs may depict fixtures, finishes and features not supplied by G.J. Gardner Homes. Excluded items include but are not limited to landscaping items such as planter boxes, retaining walls, water features, pergolas, screens, driveways and decorative items such as fencing and outdoor kitchens or barbeques. Photographs may also depict inclusions not forming part of the standard design and which may be subject to additional costs. This design and illustration remains the property of G.J. Gardner Homes and may not be reproduced in whole or in part without written consent. For detailed home pricing, please talk to a New Homes Consultant or visit our website at <a href="https://www.gjgardner.com/house-and-land-pricing/">https://www.gjgardner.com/house-and-land-pricing/</a>. TBJ Construction, LLC d.b.a TBJ Construction, LLC DBA G.J. Gardner Homes Castle Rock.