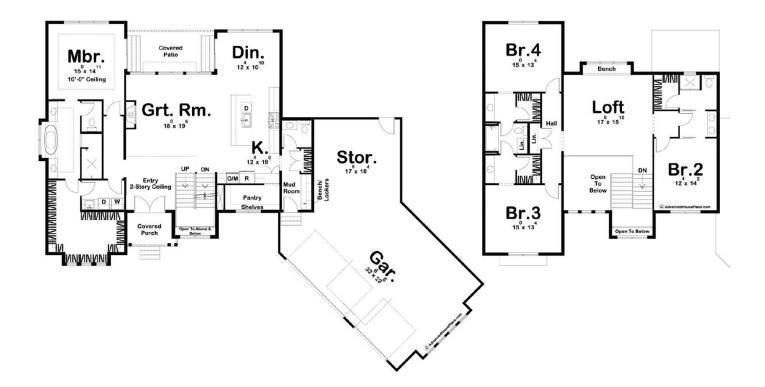

## Savannah Falls 3292

⊨ 4 🗁 4 🚍 3

**9560 SE Cherry Creek Road, Franktown** Land Area: 40.05 ac

Package price is based on Savannah Falls 3292 standard floor plan and standard elevation (may be smaller than elevation shown). Package may be subject to developer's design review panel, final regulatory approval and G.J. Gardner Homes purchase processes. Package price excludes any taxes, legal fees, and closing costs. Prices are current as of December 26, 2024. Prices may change without notice. Packages are subject to availability. Package subject to two separate contracts relating to the building and the land respectively. Photographs may depict fixtures, finishes and features not supplied by G.J Gardner Homes. Excluded items include but are not limited to landscaping items such as planter boxes, retaining walls, water features, pergolas, screens, driveways and decorative items such as fencing and outdoor kitchens or barbeques. Photographs may also depict inclusions not forming part of the standard design and which may be subject to additional costs. This design and illustration remains the property of G.J Gardner Homes and may not be reproduced in whole or in part without written consent. For detailed home pricing, please talk to a New Homes Consultant or visit our website at <u>https://www.gigardner.com/house-and-land-pricing/</u>. TBJ Construction, LLC d.b.a TBJ Construction, LLC DBA G.J. Gardner Homes Castle Rock.