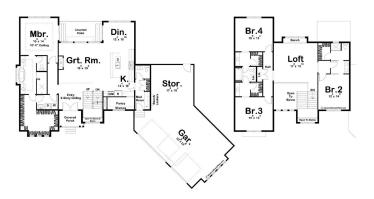

## Savannah Falls 3292

⊨ 4 🗁 4 🚍 3

**9560 SE Cherry Creek Road, Franktown** Land Area: 40.05 ac

Package price is based on Savannah Falls 3292 standard floor plan and standard elevation (may be smaller than elevation shown). Package may be subject to developer's design review panel, final regulatory approval and G.J. Gardner Homes purchase processes. Package price excludes any taxes, legal fees, and closing costs. Prices are current as of December 26, 2024. Prices may change without notice. Packages are subject to availability. Package subject to two separate contracts relating to the building and the land respectively. Photographs may depict fixtures, finishes and features not supplied by G.J Gardner Homes. Excluded items include but are not limited to landscaping items such as planter boxes, retaining walls, water features, pergolas, screens, driveways and decorative items such as fencing and outdoor kitchens or barbeques. Photographs may also depict inclusions not forming part of the standard design and which may be subject to additional costs. This design and illustration remains the property of G.J Gardner Homes and may not be reproduced in whole or in part without written consent. For detailed home pricing, please talk to a New Homes Consultant or visit our website at <u>https://www.gigardner.com/house-and-land-pricing/</u>. TBJ Construction, LLC d.b.a TBJ Construction, LLC DBA G.J. Gardner Homes Castle Rock.