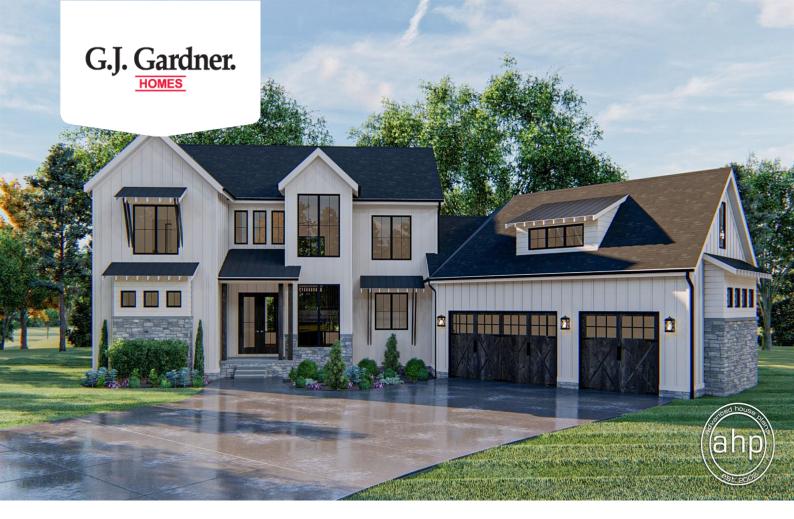

## Savannah Falls 3292

⊨ 4 🗁 4 🚍 3

**9560 SE Cherry Creek Road, Franktown** Land Area: 40.05 ac

Package price is based on Savannah Falls 3292 standard floor plan and standard elevation (may be smaller than elevation shown). Package may be subject to developer's design review panel, final regulatory approval and G.J. Gardner Homes purchase processes. Package price excludes any taxes, legal fees, and closing costs. Prices are current as of December 26, 2024. Prices may change without notice. Packages are subject to availability. Package subject to two separate contracts relating to the building and the land respectively. Photographs may depict fixtures, finishes and features not supplied by G.J Gardner Homes. Excluded items include but are not limited to landscaping items such as planter boxes, retaining walls, water features, pergolas, screens, driveways and decorative items such as fencing and outdoor kitchens or barbeques. Photographs may also depict inclusions not forming part of the standard design and which may be subject to additional costs. This design and illustration remains the property of G.J Gardner Homes and may not be reproduced in whole or in part without written consent. For detailed home pricing, please talk to a New Homes Consultant or visit our website at <u>https://www.gigardner.com/house-and-land-pricing/</u>. TBJ Construction, LLC d.b.a TBJ Construction, LLC DBA G.J. Gardner Homes Castle Rock.