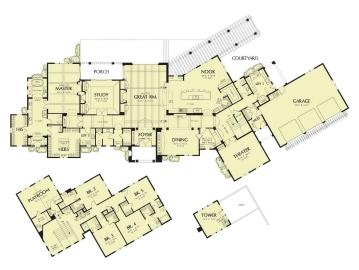

## Juniper 6484

⊨ 5 🗁 5 🖨 3

**7983 Raphael Lane, Littleton** Land Area: 13939 sqft

Contact Samuel Jaussi on 7192134255

NOTE: Images may depict landscaping and upgraded fixtures, features, facades or finishes and other items which are not included in the prices stated or not supplied by G.J. Gardner Homes. For availability and pricing of these items please discuss with your new home sales consultant.