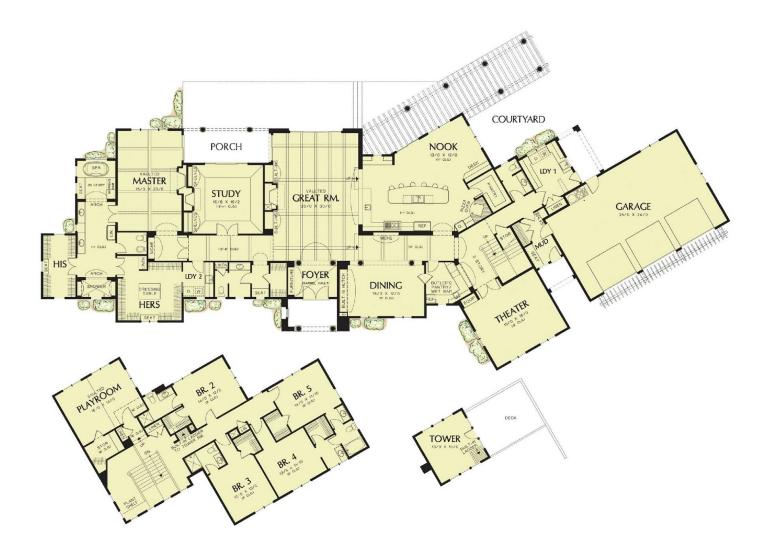

## Juniper 6484

⊨ 5 🗁 5 🖨 3

**7983 Raphael Lane, Littleton** Land Area: 13939 sqft

Contact Samuel Jaussi on 7192134255

NOTE: Images may depict landscaping and upgraded fixtures, features, facades or finishes and other items which are not included in the prices stated or not supplied by G.J. Gardner Homes. For availability and pricing of these items please discuss with your new home sales consultant.