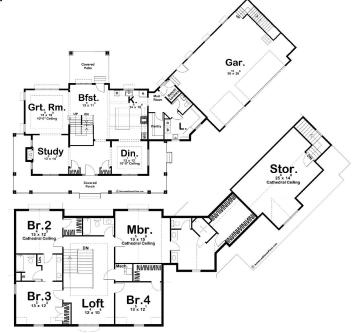

## Melrose 3467

**□** 4 **□** 4 **□** 3

3001 Panorama Court, Johnstown

Land Area: 59170 sqft

Contact Sami Martinez on 970-889-1211

Package price is based on Melrose 3467 standard floor plan and standard elevation (may be smaller than elevation shown). Package may be subject to developer's design review panel, final regulatory approval and G.J. Gardner Homes purchase processes. Package price excludes any taxes, legal fees, and closing costs. Prices are current as of December 26, 2024. Prices may change without notice. Packages are subject to availability. Package subject to two separate contracts relating to the building and the land respectively. Photographs may depict fixtures, finishes and features not supplied by G.J. Gardner Homes. Excluded items include but are not limited to landscaping items such as planter boxes, retaining walls, water features, pergolas, screens, driveways and decorative items such as fencing and outdoor kitchens or barbeques. Photographs may also depict inclusions not forming part of the standard design and which may be subject to additional costs. This design and illustration remains the property of G.J. Gardner Homes and may not be reproduced in whole or in part without written consent. For detailed home pricing, please talk to a New Homes Consultant or visit our website at <a href="https://www.gjgardner.com/house-and-land-pricing/">https://www.gjgardner.com/house-and-land-pricing/</a>. GJ Gardner Homes-Adams County Inc. d.b.a G.J. Gardner Homes - Adams County. Builders License 277438960.