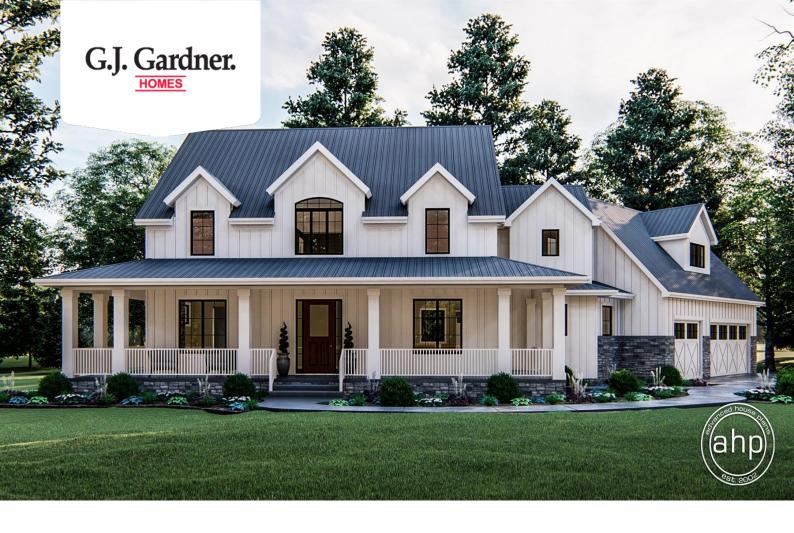

## Melrose 3467

**□** 4 **□** 4 **□** 3

3001 Panorama Court, Johnstown

Land Area: 59170 sqft

Contact Sami Martinez on 970-889-1211

Package price is based on Melrose 3467 standard floor plan and standard elevation (may be smaller than elevation shown). Package may be subject to developer's design review panel, final regulatory approval and G.J. Gardner Homes purchase processes. Package price excludes any taxes, legal fees, and closing costs. Prices are current as of December 26, 2024. Prices may change without notice. Packages are subject to availability. Package subject to two separate contracts relating to the building and the land respectively. Photographs may depict fixtures, finishes and features not supplied by G.J. Gardner Homes. Excluded items include but are not limited to landscaping items such as planter boxes, retaining walls, water features, pergolas, screens, driveways and decorative items such as fencing and outdoor kitchens or barbeques. Photographs may also depict inclusions not forming part of the standard design and which may be subject to additional costs. This design and illustration remains the property of G.J. Gardner Homes and may not be reproduced in whole or in part without written consent. For detailed home pricing, please talk to a New Homes Consultant or visit our website at <a href="https://www.gjgardner.com/house-and-land-pricing/">https://www.gjgardner.com/house-and-land-pricing/</a>. GJ Gardner Homes-Adams County Inc. d.b.a G.J. Gardner Homes - Adams County. Builders License 277438960.