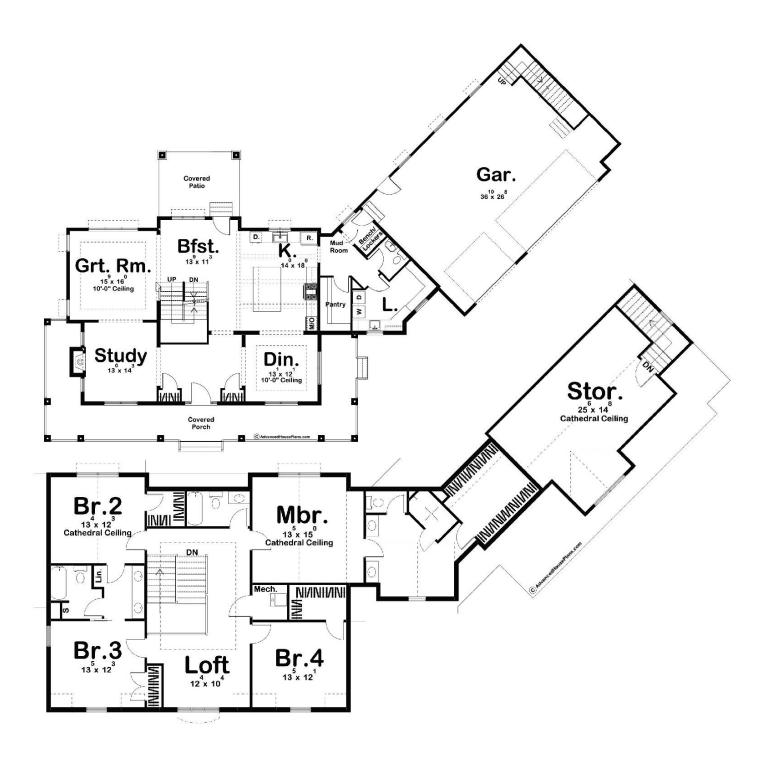

## Melrose 3467

**□** 4 **□** 4 **□** 3

3001 Panorama Court, Johnstown

Land Area: 59170 sqft

Contact Sami Martinez on 970-889-1211

Package price is based on Melrose 3467 standard floor plan and standard elevation (may be smaller than elevation shown). Package may be subject to developer's design review panel, final regulatory approval and G.J. Gardner Homes purchase processes. Package price excludes any taxes, legal fees, and closing costs. Prices are current as of December 26, 2024. Prices may change without notice. Packages are subject to availability. Package subject to two separate contracts relating to the building and the land respectively. Photographs may depict fixtures, finishes and features not supplied by G.J. Gardner Homes. Excluded items include but are not limited to landscaping items such as planter boxes, retaining walls, water features, pergolas, screens, driveways and decorative items such as fencing and outdoor kitchens or barbeques. Photographs may also depict inclusions not forming part of the standard design and which may be subject to additional costs. This design and illustration remains the property of G.J. Gardner Homes and may not be reproduced in whole or in part without written consent. For detailed home pricing, please talk to a New Homes Consultant or visit our website at <a href="https://www.gjgardner.com/house-and-land-pricing/">https://www.gjgardner.com/house-and-land-pricing/</a>. GJ Gardner Homes-Adams County Inc. d.b.a G.J. Gardner Homes - Adams County. Builders License 277438960.