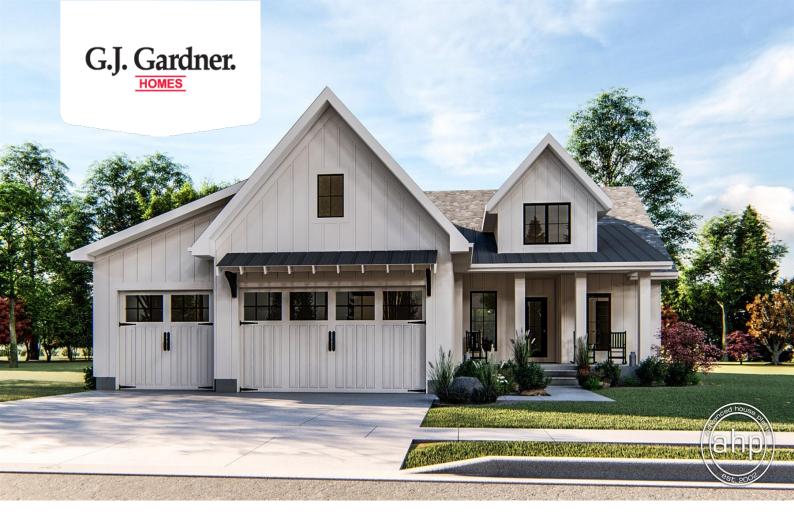

## **Meadow Grove 1733**

**□** 5 **□** 3 **□** 3

15540 Fulda Ln, Peyton

Land Area: 215404 sqft

Contact Dakota Shafer on +17196597757

## Inclusions:

- + 5 Bedrooms
- + 3 Full Baths
- + 3 Car Garage
- + Family Room in Basement

Package price is based on Meadow Grove 1733 standard floor plan and standard elevation (may be smaller than elevation shown). Package may be subject to developer's design review panel, final regulatory approval and G.J. Gardner Homes purchase processes. Package price excludes any taxes, legal fees, and closing costs. Prices are current as of December 27, 2024. Prices may change without notice. Packages are subject to availability. Package subject to two separate contracts relating to the building and the land respectively. Photographs may depict fixtures, finishes and features not supplied by G.J. Gardner Homes. Excluded items include but are not limited to landscaping items such as planter boxes, retaining walls, water features, pergolas, screens, driveways and decorative items such as fencing and outdoor kitchens or barbeques. Photographs may also depict inclusions not forming part of the standard design and which may be subject to additional costs. This design and illustration remains the property of G.J. Gardner Homes and may not be reproduced in whole or in part without written consent. For detailed home pricing, please talk to a New Homes Consultant or visit our website at <a href="https://www.gjgardner.com/house-and-land-pricing/">https://www.gjgardner.com/house-and-land-pricing/</a>. Structure Custom Builds, LLC d.b.a G.J. Gardner Homes - Colorado Springs. Builders License 24418.