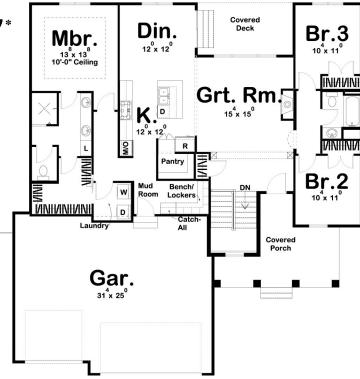

## **Meadow Grove 1733**

**□** 5 **□** 3 **□** 3

15540 Fulda Ln, Peyton

Land Area: 215404 sqft

Contact Dakota Shafer on +17196597757

## Inclusions:

- + 5 Bedrooms
- + 3 Full Baths
- + 3 Car Garage
- + Family Room in Basement

Package price is based on Meadow Grove 1733 standard floor plan and standard elevation (may be smaller than elevation shown). Package may be subject to developer's design review panel, final regulatory approval and G.J. Gardner Homes purchase processes. Package price excludes any taxes, legal fees, and closing costs. Prices are current as of December 27, 2024. Prices may change without notice. Packages are subject to availability. Package subject to two separate contracts relating to the building and the land respectively. Photographs may depict fixtures, finishes and features not supplied by G.J. Gardner Homes. Excluded items include but are not limited to landscaping items such as planter boxes, retaining walls, water features, pergolas, screens, driveways and decorative items such as fencing and outdoor kitchens or barbeques. Photographs may also depict inclusions not forming part of the standard design and which may be subject to additional costs. This design and illustration remains the property of G.J. Gardner Homes and may not be reproduced in whole or in part without written consent. For detailed home pricing, please talk to a New Homes Consultant or visit our website at <a href="https://www.gjgardner.com/house-and-land-pricing/">https://www.gjgardner.com/house-and-land-pricing/</a>. Structure Custom Builds, LLC d.b.a G.J. Gardner Homes - Colorado Springs. Builders License 24418.