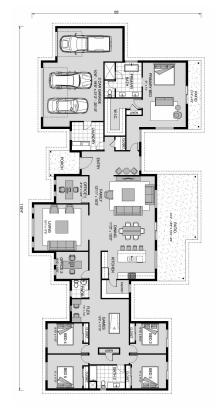

## Pinehurst 3400

**□** 5 **□** 2.5 **□** 3

2981 Panorama Court, Johnstown

Land Area: 37512 sqft

Contact Sami Martinez on 970-889-1211

## Inclusions:

+ 2-10 Homebuyers Warranty

Package price is based on Pinehurst 3400 standard floor plan and standard elevation (may be smaller than elevation shown). Package may be subject to developer's design review panel, final regulatory approval and G.J. Gardner Homes purchase processes. Package price excludes any taxes, legal fees, and closing costs. Prices are current as of December 26, 2024. Prices may change without notice. Packages are subject to availability. Package subject to two separate contracts relating to the building and the land respectively. Photographs may depict fixtures, finishes and features not supplied by G.J Gardner Homes. Excluded items include but are not limited to landscaping items such as planter boxes, retaining walls, water features, pergolas, screens, driveways and decorative items such as fencing and outdoor kitchens or barbeques. Photographs may also depict inclusions not forming part of the standard design and which may be subject to additional costs. This design and illustration remains the property of G.J Gardner Homes and may not be reproduced in whole or in part without written consent. For detailed home pricing, please talk to a New Homes Consultant or visit our website at <a href="https://www.gjgardner.com/house-and-land-pricing/">https://www.gjgardner.com/house-and-land-pricing/</a>. GJ Gardner Homes-Adams County Inc. d.b.a G.J. Gardner Homes - Adams County. Builders License 277438960.