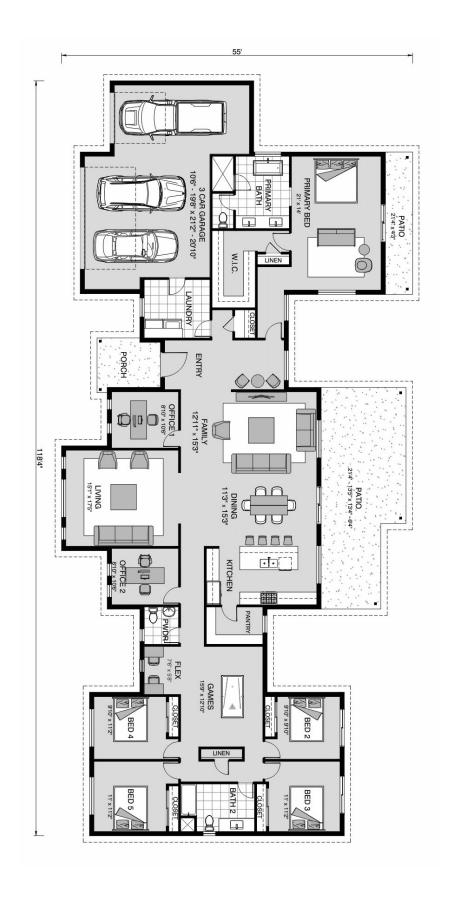

## Pinehurst 3400

**□** 5 **□** 2.5 **□** 3

2981 Panorama Court, Johnstown

Land Area: 37512 sqft

Contact Sami Martinez on 970-889-1211

## Inclusions:

+ 2-10 Homebuyers Warranty

Package price is based on Pinehurst 3400 standard floor plan and standard elevation (may be smaller than elevation shown). Package may be subject to developer's design review panel, final regulatory approval and G.J. Gardner Homes purchase processes. Package price excludes any taxes, legal fees, and closing costs. Prices are current as of December 26, 2024. Prices may change without notice. Packages are subject to availability. Package subject to two separate contracts relating to the building and the land respectively. Photographs may depict fixtures, finishes and features not supplied by G.J Gardner Homes. Excluded items include but are not limited to landscaping items such as planter boxes, retaining walls, water features, pergolas, screens, driveways and decorative items such as fencing and outdoor kitchens or barbeques. Photographs may also depict inclusions not forming part of the standard design and which may be subject to additional costs. This design and illustration remains the property of G.J Gardner Homes and may not be reproduced in whole or in part without written consent. For detailed home pricing, please talk to a New Homes Consultant or visit our website at <a href="https://www.gjgardner.com/house-and-land-pricing/">https://www.gjgardner.com/house-and-land-pricing/</a>. GJ Gardner Homes-Adams County Inc. d.b.a G.J. Gardner Homes - Adams County. Builders License 277438960.