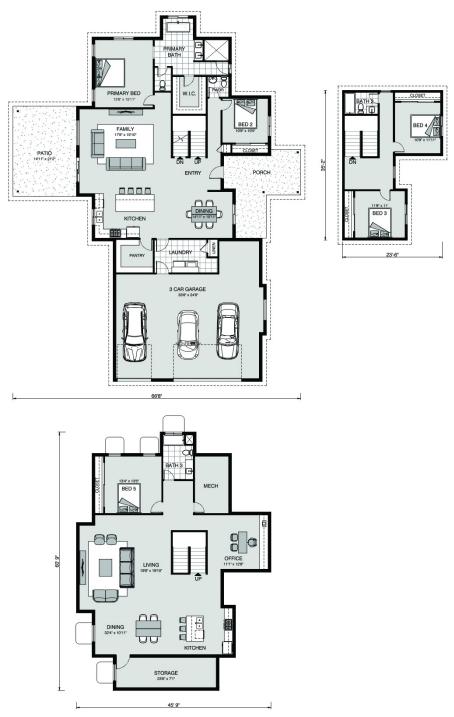

## Inclusions:

+ 2-10 Homebuyers Warranty

Optional Basement

Package price is based on Windsor 2653 standard floor plan and standard elevation (may be smaller than elevation shown). Package may be subject to developer's design review panel, final regulatory approval and G.J. Gardner Homes purchase processes. Package price excludes any taxes, legal fees, and closing costs. Prices are current as of September 8, 2024. Prices may change without notice. Packages are subject to availability. Package subject to two separate contracts relating to the building and the land respectively. Photographs may depict fixtures, finishes and features not supplied by G.J. Gardner Homes. Excluded items include but are not limited to landscaping items such as planter boxes, retaining walls, water features, pergolas, screens, driveways and decorative items such as fencing and outdoor kitchens or barbeques. Photographs may also depict inclusions not forming part of the standard design and which may be subject to additional costs. This design and illustration remains the property of G.J. Gardner Homes and may not be reproduced in whole or in part without written consent. For detailed home pricing, please talk to a New Homes Consultant or visit our website at <a href="https://www.gjgardner.com/house-and-land-pricing/">https://www.gjgardner.com/house-and-land-pricing/</a>. TBJ Construction, LLC d.b.a TBJ Construction, LLC DBA G.J. Gardner Homes Castle Rock.