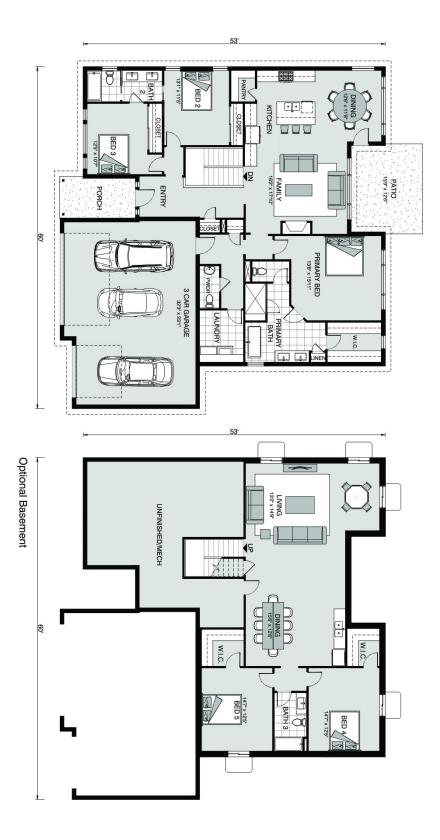

House & Land Package

\$1,203,381\*

## Antero Peak 2124

**□** 5 **□** 3.5 **□** 3

7464 Truchas Trail, Peyton

Land Area: 2.7 ac

Package price is based on Antero Peak 2124 standard floor plan and standard elevation (may be smaller than elevation shown). Package may be subject to developer's design review panel, final regulatory approval and G.J. Gardner Homes purchase processes. Package price excludes any taxes, legal fees, and closing costs. Prices are current as of November 23, 2024. Prices may change without notice. Packages are subject to availability. Package subject to two separate contracts relating to the building and the land respectively. Photographs may depict fixtures, finishes and features not supplied by G.J. Gardner Homes. Excluded items include but are not limited to landscaping items such as planter boxes, retaining walls, water features, pergolas, screens, driveways and decorative items such as fencing and outdoor kitchens or barbeques. Photographs may also depict inclusions not forming part of the standard design and which may be subject to additional costs. This design and illustration remains the property of G.J. Gardner Homes and may not be reproduced in whole or in part without written consent. For detailed home pricing, please talk to a New Homes Consultant or visit our website at <a href="https://www.gjgardner.com/house-and-land-pricing/">https://www.gjgardner.com/house-and-land-pricing/</a>. Structure Custom Builds, LLC d.b.a G.J. Gardner Homes - Colorado Springs. Builders License 24418.