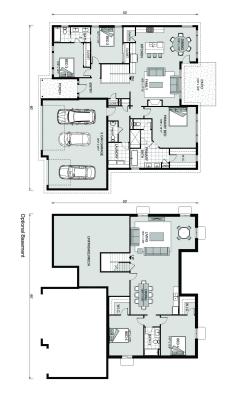

House & Land Package

\$1,203,381\*

## Antero Peak 2124

**□** 5 **□** 3.5 **□** 3

7464 Truchas Trail, Peyton

Land Area: 2.7 ac

Package price is based on Antero Peak 2124 standard floor plan and standard elevation (may be smaller than elevation shown). Package may be subject to developer's design review panel, final regulatory approval and G.J. Gardner Homes purchase processes. Package price excludes any taxes, legal fees, and closing costs. Prices are current as of November 23, 2024. Prices may change without notice. Packages are subject to availability. Package subject to two separate contracts relating to the building and the land respectively. Photographs may depict fixtures, finishes and features not supplied by G.J. Gardner Homes. Excluded items include but are not limited to landscaping items such as planter boxes, retaining walls, water features, pergolas, screens, driveways and decorative items such as fencing and outdoor kitchens or barbeques. Photographs may also depict inclusions not forming part of the standard design and which may be subject to additional costs. This design and illustration remains the property of G.J. Gardner Homes and may not be reproduced in whole or in part without written consent. For detailed home pricing, please talk to a New Homes Consultant or visit our website at <a href="https://www.gjgardner.com/house-and-land-pricing/">https://www.gjgardner.com/house-and-land-pricing/</a>. Structure Custom Builds, LLC d.b.a G.J. Gardner Homes - Colorado Springs. Builders License 24418.