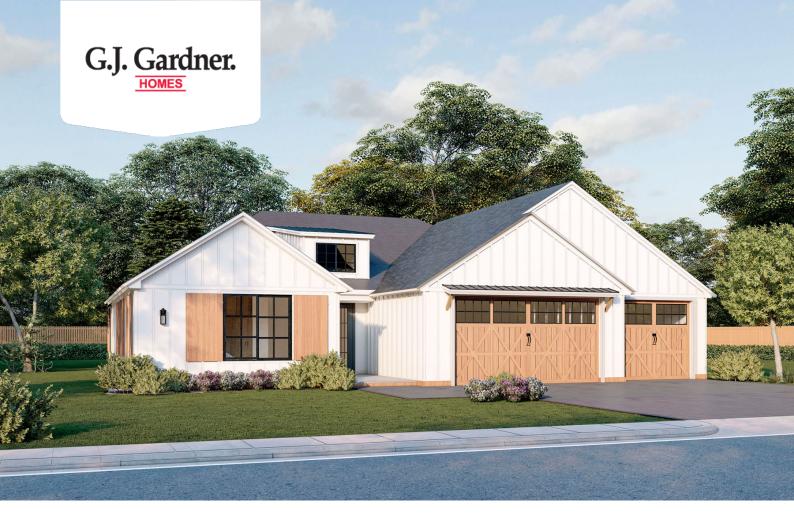

## Antero Peak 2124

⊨ 5 🗁 3.5 🚍 3

#### **4802 Meadow Lark Rd, Fort Lupton** Land Area: 3 ac

Contact Jeff Cook on 808-5350

### Inclusions:

- + 2-10 Structural Warranty
- + Air Conditioning
- + Granite Countertops
- + Unfinished Basement
- + HERS Rating showing Energy Efficiency

NOTE: Images may depict landscaping and upgraded fixtures, features, facades or finishes and other items which are not included in the prices stated or not supplied by G.J. Gardner Homes. For availability and pricing of these items please discuss with your new home sales consultant.