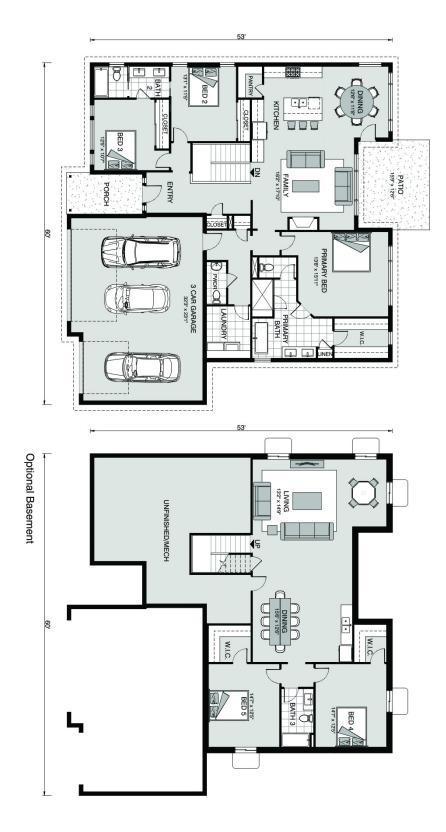

## Antero Peak 2124

⊨ 5 🗁 3.5 🚍 3

### Inclusions:

- + 2-10 Structural Warranty
- + Air Conditioning
- + Granite Countertops
- + Unfinished Basement
- + HERS Rating showing Energy Efficiency

NOTE: Images may depict landscaping and upgraded fixtures, features, facades or finishes and other items which are not included in the prices stated or not supplied by G.J. Gardner Homes. For availability and pricing of these items please discuss with your new home sales consultant.