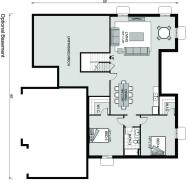

## Antero Peak 2124

⊨ 5 🗁 3.5 🚍 3

### Inclusions:

- + 2-10 Structural Warranty
- + Air Conditioning
- + Granite Countertops
- + Unfinished Basement
- + HERS Rating showing Energy Efficiency

NOTE: Images may depict landscaping and upgraded fixtures, features, facades or finishes and other items which are not included in the prices stated or not supplied by G.J. Gardner Homes. For availability and pricing of these items please discuss with your new home sales consultant.