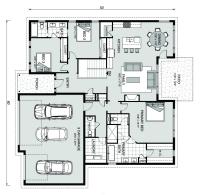

## Antero Peak 2124

⊨ 5 🗁 3.5 🚍 3

### Inclusions:

- + 2-10 Structural Warranty
- + Air Conditioning
- + Granite Countertops
- + Unfinished Basement
- + HERS Rating showing Energy Efficiency

NOTE: Images may depict landscaping and upgraded fixtures, features, facades or finishes and other items which are not included in the prices stated or not supplied by G.J. Gardner Homes. For availability and pricing of these items please discuss with your new home sales consultant.