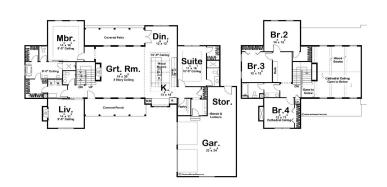

## Rochester 3043

**□** 5 **□** 4 **□** 2

2980 Panorama Court, Johnstown

Land Area: 30470 sqft

Contact Sami Martinez on 970-889-1211

Package price is based on Rochester 3043 standard floor plan and standard elevation (may be smaller than elevation shown). Package may be subject to developer's design review panel, final regulatory approval and G.J. Gardner Homes purchase processes. Package price excludes any taxes, legal fees, and closing costs. Prices are current as of December 21, 2024. Prices may change without notice. Packages are subject to availability. Package subject to two separate contracts relating to the building and the land respectively. Photographs may depict fixtures, finishes and features not supplied by G.J. Gardner Homes. Excluded items include but are not limited to landscaping items such as planter boxes, retaining walls, water features, pergolas, screens, driveways and decorative items such as fencing and outdoor kitchens or barbeques. Photographs may also depict inclusions not forming part of the standard design and which may be subject to additional costs. This design and illustration remains the property of G.J. Gardner Homes and may not be reproduced in whole or in part without written consent. For detailed home pricing, please talk to a New Homes Consultant or visit our website at <a href="https://www.gjgardner.com/house-and-land-pricing/">https://www.gjgardner.com/house-and-land-pricing/</a>. GJ Gardner Homes-Adams County Inc. d.b.a G.J. Gardner Homes - Adams County. Builders License 277438960.