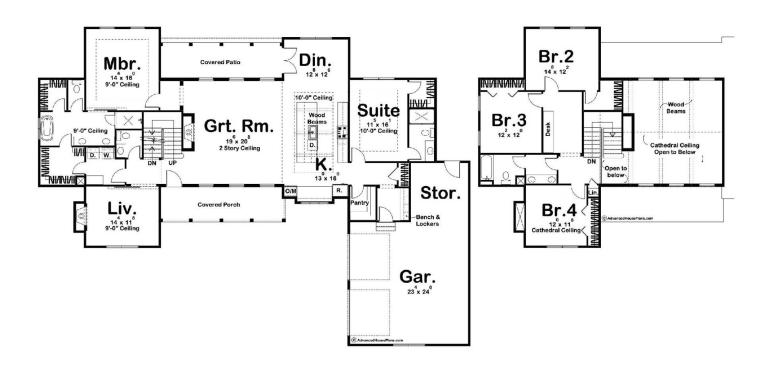

## Rochester 3043

**□** 5 **□** 4 **□** 2

2980 Panorama Court, Johnstown

Land Area: 30470 sqft

Contact Sami Martinez on 970-889-1211

Package price is based on Rochester 3043 standard floor plan and standard elevation (may be smaller than elevation shown). Package may be subject to developer's design review panel, final regulatory approval and G.J. Gardner Homes purchase processes. Package price excludes any taxes, legal fees, and closing costs. Prices are current as of December 21, 2024. Prices may change without notice. Packages are subject to availability. Package subject to two separate contracts relating to the building and the land respectively. Photographs may depict fixtures, finishes and features not supplied by G.J. Gardner Homes. Excluded items include but are not limited to landscaping items such as planter boxes, retaining walls, water features, pergolas, screens, driveways and decorative items such as fencing and outdoor kitchens or barbeques. Photographs may also depict inclusions not forming part of the standard design and which may be subject to additional costs. This design and illustration remains the property of G.J. Gardner Homes and may not be reproduced in whole or in part without written consent. For detailed home pricing, please talk to a New Homes Consultant or visit our website at <a href="https://www.gjgardner.com/house-and-land-pricing/">https://www.gjgardner.com/house-and-land-pricing/</a>. GJ Gardner Homes-Adams County Inc. d.b.a G.J. Gardner Homes - Adams County. Builders License 277438960.