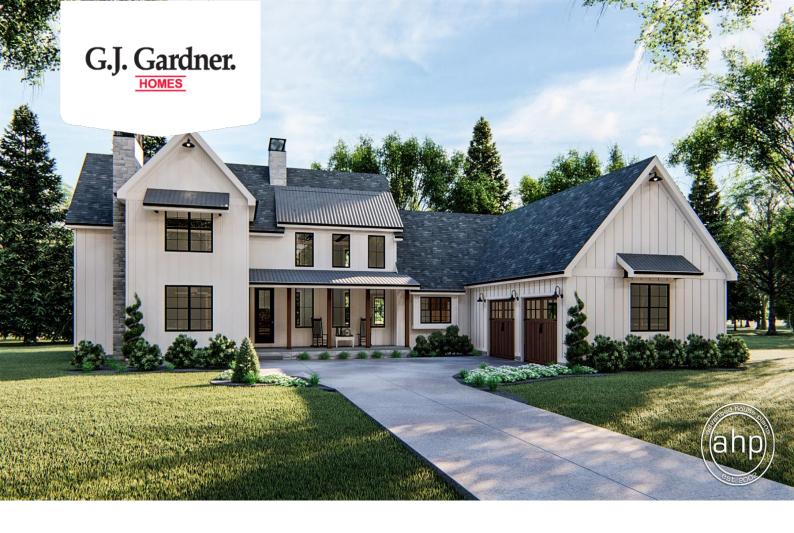

## Rochester 3043

**□** 5 **□** 4 **□** 2

2980 Panorama Court, Johnstown

Land Area: 30470 sqft

Contact Sami Martinez on 970-889-1211

Package price is based on Rochester 3043 standard floor plan and standard elevation (may be smaller than elevation shown). Package may be subject to developer's design review panel, final regulatory approval and G.J. Gardner Homes purchase processes. Package price excludes any taxes, legal fees, and closing costs. Prices are current as of December 21, 2024. Prices may change without notice. Packages are subject to availability. Package subject to two separate contracts relating to the building and the land respectively. Photographs may depict fixtures, finishes and features not supplied by G.J. Gardner Homes. Excluded items include but are not limited to landscaping items such as planter boxes, retaining walls, water features, pergolas, screens, driveways and decorative items such as fencing and outdoor kitchens or barbeques. Photographs may also depict inclusions not forming part of the standard design and which may be subject to additional costs. This design and illustration remains the property of G.J. Gardner Homes and may not be reproduced in whole or in part without written consent. For detailed home pricing, please talk to a New Homes Consultant or visit our website at <a href="https://www.gjgardner.com/house-and-land-pricing/">https://www.gjgardner.com/house-and-land-pricing/</a>. GJ Gardner Homes-Adams County Inc. d.b.a G.J. Gardner Homes - Adams County. Builders License 277438960.