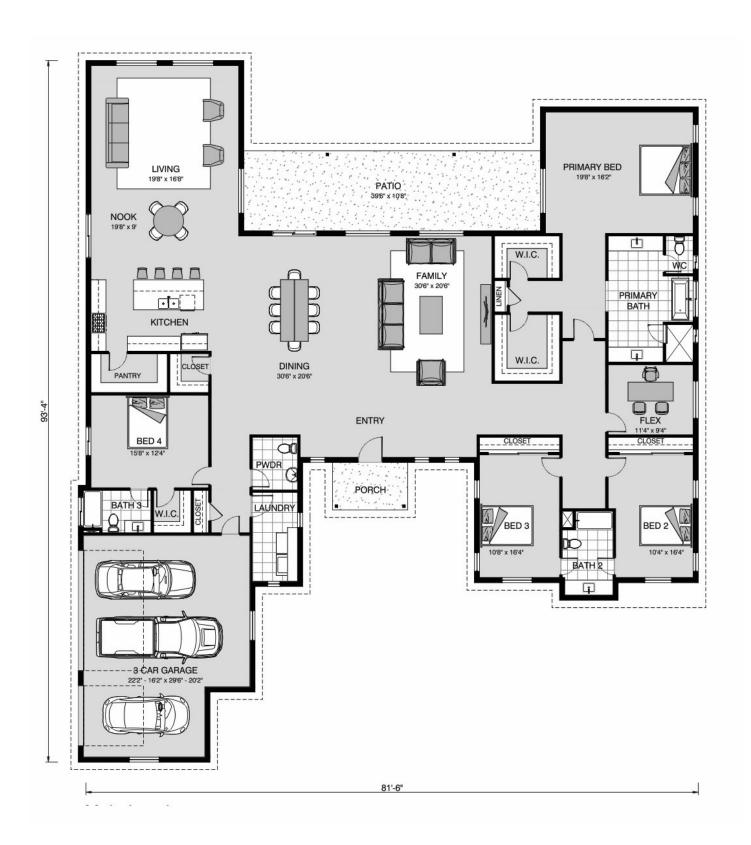

House & Land Package

\$5,819,436\*

## **Summit 4160**

000 Wendling Trail Lot 6, Kiowa

Land Area: 35.06 ac

## Inclusions:

+ 2-10 Homebuyers Warranty





Package price is based on Summit 4160 standard floor plan and standard elevation (may be smaller than elevation shown). Package may be subject to developer's design review panel, final regulatory approval and G.J. Gardner Homes purchase processes. Package price excludes any taxes, legal fees, and closing costs. Prices are current as of December 21, 2024. Prices may change without notice. Packages are subject to availability. Package subject to two separate contracts relating to the building and the land respectively. Photographs may depict fixtures, finishes and features not supplied by G.J. Gardner Homes. Excluded items include but are not limited to landscaping items such as planter boxes, retaining walls, water features, pergolas, screens, driveways and decorative items such as fencin