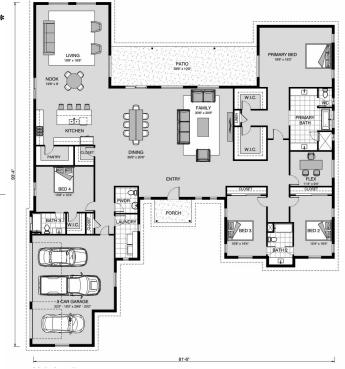

House & Land Package

\$5,819,436\*

## **Summit 4160**

000 Wendling Trail Lot 6, Kiowa

Land Area: 35.06 ac

## Inclusions:

+ 2-10 Homebuyers Warranty





Package price is based on Summit 4160 standard floor plan and standard elevation (may be smaller than elevation shown). Package may be subject to developer's design review panel, final regulatory approval and G.J. Gardner Homes purchase processes. Package price excludes any taxes, legal fees, and closing costs. Prices are current as of December 21, 2024. Prices may change without notice. Packages are subject to availability. Package subject to two separate contracts relating to the building and the land respectively. Photographs may depict fixtures, finishes and features not supplied by G.J. Gardner Homes. Excluded items include but are not limited to landscaping items such as planter boxes, retaining walls, water features, pergolas, screens, driveways and decorative items such as fenc