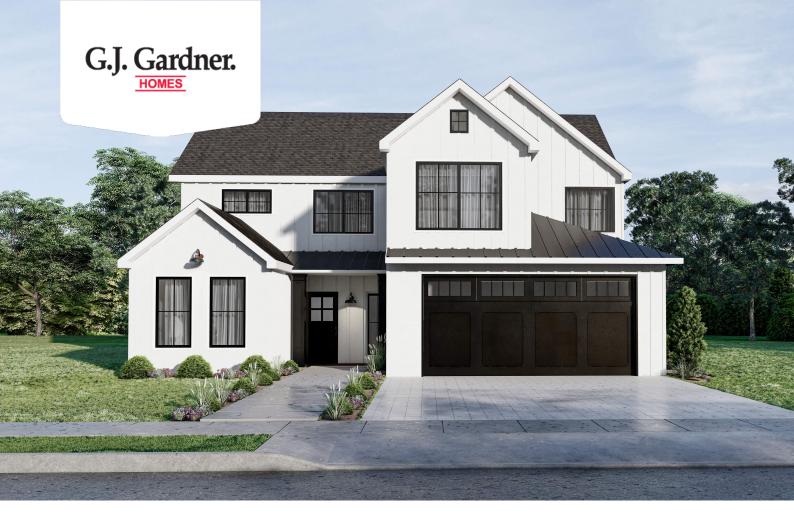

## Carlisle 2089

**□** 5 **□** 3 **□** 2

5483 Freddy's Trail, Parker

Land Area: 2.58 ac

Contact Gabby Zeidler on 970-222-4262

## Inclusions:

+ 2-10 Homebuyers Warranty

NOTE: Images may depict landscaping and upgraded fixtures, features, facades or finishes and other items which are not included in the prices stated or not supplied by G.J. Gardner Homes. For availability and pricing of these items please discuss with your new home sales consultant.

Package price is based on Carlisle 2089 standard floor plan and standard elevation (may be smaller than elevation shown). Package may be subject to developer's design review panel, final regulatory approval and G.J. Gardner Homes purchase processes. Package price excludes any taxes, legal fees, and closing costs. Prices are current as of November 21, 2024. Prices may change without notice. Packages are subject to availability. Package subject to two separate contracts relating to the building and the land respectively. Photographs may depict fixtures, finishes and features not supplied by G.J Gardner Homes. Excluded items include but are not limited to landscaping items such as planter boxes, retaining walls, water features, pergolas, screens, driveways and decorative items such as fencing and outdoor kitchens or barbeques. Photographs may also depict inclusions not forming part of the standard design and which may be subject to additional costs. This design and illustration remains the property of G.J Gardner Homes and may not be reproduced in whole or in part without written consent. For detailed home pricing, please talk to a New Homes Consultant or visit our website at <a href="https://www.gjgardner.com/house-and-land-pricing/">https://www.gjgardner.com/house-and-land-pricing/</a>. GJ Gardner Homes-Adams County Inc. d.b.a G.J. Gardner Homes - Adams County. Builders License 277438960.