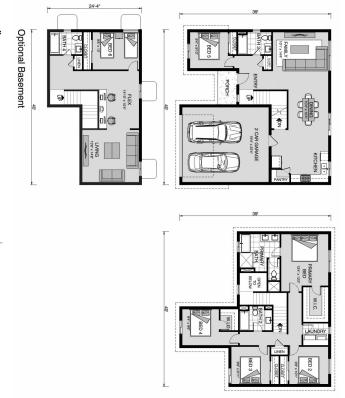

## Carlisle 2089

**□** 5 **□** 3 **□** 2

5483 Freddy's Trail, Parker

Land Area: 2.58 ac

Contact Gabby Zeidler on 970-222-4262

Package price is based on Carlisle 2089 standard floor plan and standard elevation (may be smaller than elevation shown). Package may be subject to developer's design review panel, final regulatory approval and G.J. Gardner Homes purchase processes. Package price excludes any taxes, legal fees, and closing costs. Prices are current as of November 21, 2024. Prices may change without notice. Packages are subject to availability. Package subject to two separate contracts relating to the building and the land respectively. Photographs may depict fixtures, finishes and features not supplied by G.J Gardner Homes. Excluded items include but are not limited to landscaping items such as planter boxes, retaining walls, water features, pergolas, screens, driveways and decorative items such as fencing and outdoor kitchens or barbeques. Photographs may also depict inclusions not forming part of the standard design and which may be subject to additional costs. This design and illustration remains the property of G.J Gardner Homes and may not be reproduced in whole or in part without written consent. For detailed home pricing, please talk to a New Homes Consultant or visit our website at <a href="https://www.gjgardner.com/house-and-land-pricing/">https://www.gjgardner.com/house-and-land-pricing/</a>. GJ Gardner Homes-Adams County Inc. d.b.a G.J. Gardner Homes - Adams County. Builders License 277438960.