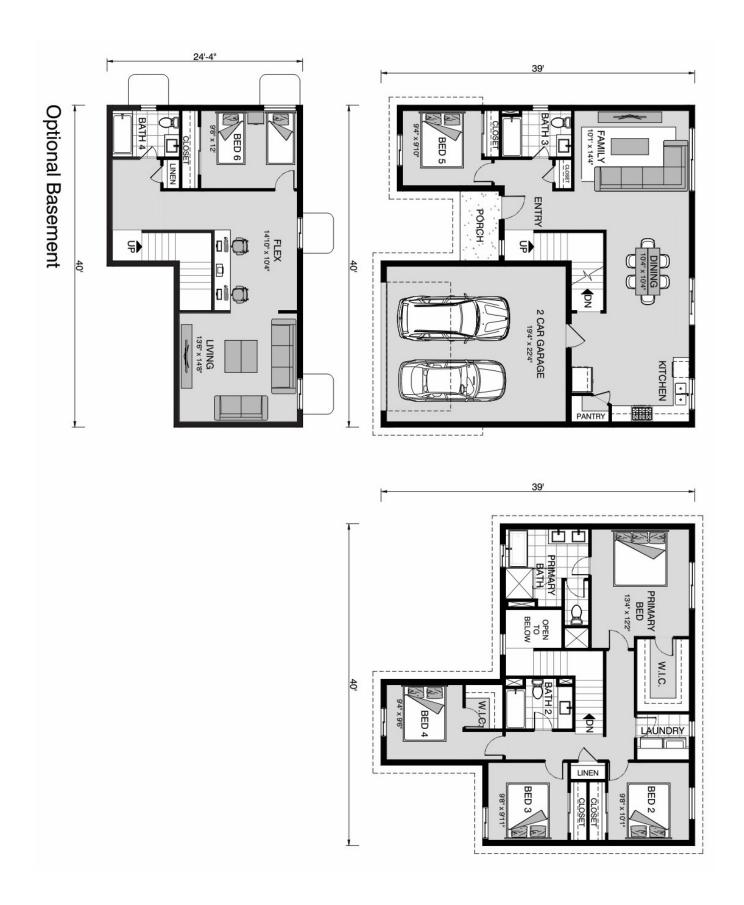

## Carlisle 2089

**□** 5 **□** 3 **□** 2

5483 Freddy's Trail, Parker

Land Area: 2.58 ac

Contact Gabby Zeidler on 970-222-4262

Package price is based on Carlisle 2089 standard floor plan and standard elevation (may be smaller than elevation shown). Package may be subject to developer's design review panel, final regulatory approval and G.J. Gardner Homes purchase processes. Package price excludes any taxes, legal fees, and closing costs. Prices are current as of November 21, 2024. Prices may change without notice. Packages are subject to availability. Package subject to two separate contracts relating to the building and the land respectively. Photographs may depict fixtures, finishes and features not supplied by G.J Gardner Homes. Excluded items include but are not limited to landscaping items such as planter boxes, retaining walls, water features, pergolas, screens, driveways and decorative items such as fencing and outdoor kitchens or barbeques. Photographs may also depict inclusions not forming part of the standard design and which may be subject to additional costs. This design and illustration remains the property of G.J Gardner Homes and may not be reproduced in whole or in part without written consent. For detailed home pricing, please talk to a New Homes Consultant or visit our website at <a href="https://www.gjgardner.com/house-and-land-pricing/">https://www.gjgardner.com/house-and-land-pricing/</a>. GJ Gardner Homes-Adams County Inc. d.b.a G.J. Gardner Homes - Adams County. Builders License 277438960.