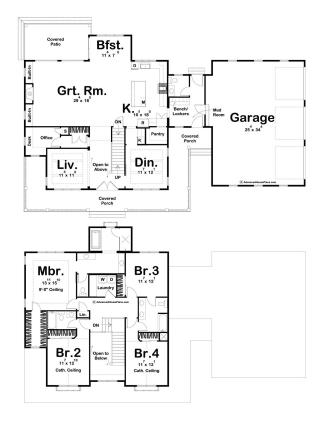

## **Houston 2970**

**□** 4 **□** 4 **□** 3

16750 Early Light Drive, Colorado Springs

Land Area: 111949 sqft

Package price is based on Houston 2970 standard floor plan and standard elevation (may be smaller than elevation shown). Package may be subject to developer's design review panel, final regulatory approval and G.J. Gardner Homes purchase processes. Package price excludes any taxes, legal fees, and closing costs. Prices are current as of January 15, 2025. Prices may change without notice. Packages are subject to availability. Package subject to two separate contracts relating to the building and the land respectively. Photographs may depict fixtures, finishes and features not supplied by G.J Gardner Homes. Excluded items include but are not limited to landscaping items such as planter boxes, retaining walls, water features, pergolas, screens, driveways and decorative items such as fencing and outdoor kitchens or barbeques. Photographs may also depict inclusions not forming part of the standard design and which may be subject to additional costs. This design and illustration remains the property of G.J Gardner Homes and may not be reproduced in whole or in part without written consent. For detailed home pricing, please talk to a New Homes Consultant or visit our website at <a href="https://www.gjgardner.com/house-and-land-pricing/">https://www.gjgardner.com/house-and-land-pricing/</a>. Structure Custom Builds, LLC d.b.a G.J. Gardner Homes - Colorado Springs. Builders License 24418.