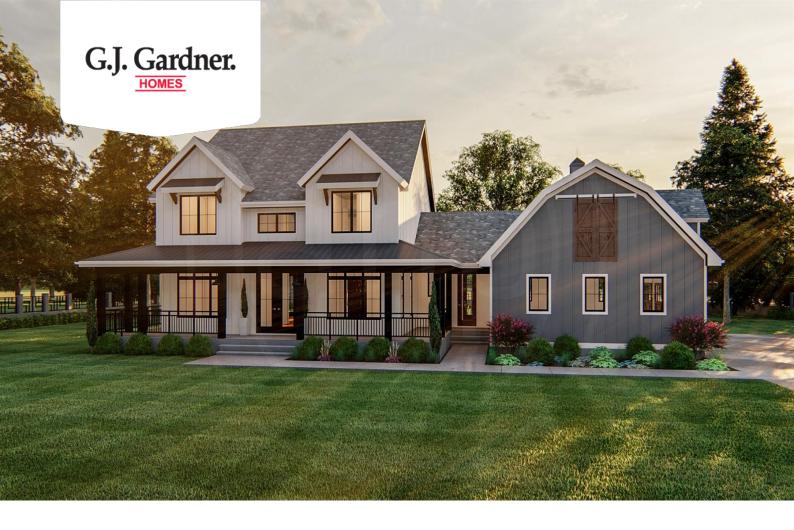

## **Houston 2970**

**□** 4 **□** 4 **□** 3

16750 Early Light Drive, Colorado Springs

Land Area: 111949 sqft

Package price is based on Houston 2970 standard floor plan and standard elevation (may be smaller than elevation shown). Package may be subject to developer's design review panel, final regulatory approval and G.J. Gardner Homes purchase processes. Package price excludes any taxes, legal fees, and closing costs. Prices are current as of January 15, 2025. Prices may change without notice. Packages are subject to availability. Package subject to two separate contracts relating to the building and the land respectively. Photographs may depict fixtures, finishes and features not supplied by G.J Gardner Homes. Excluded items include but are not limited to landscaping items such as planter boxes, retaining walls, water features, pergolas, screens, driveways and decorative items such as fencing and outdoor kitchens or barbeques. Photographs may also depict inclusions not forming part of the standard design and which may be subject to additional costs. This design and illustration remains the property of G.J Gardner Homes and may not be reproduced in whole or in part without written consent. For detailed home pricing, please talk to a New Homes Consultant or visit our website at <a href="https://www.gjgardner.com/house-and-land-pricing/">https://www.gjgardner.com/house-and-land-pricing/</a>. Structure Custom Builds, LLC d.b.a G.J. Gardner Homes - Colorado Springs. Builders License 24418.