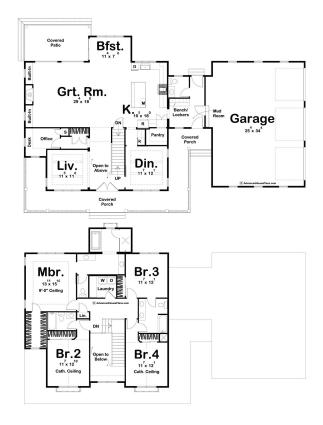

## **Houston 2970**

**□** 4 **□** 4 **□** 3

16750 Early Light Drive, Colorado Springs

Land Area: 111949 sqft

Package price is based on Houston 2970 standard floor plan and standard elevation (may be smaller than elevation shown). Package may be subject to developer's design review panel, final regulatory approval and G.J. Gardner Homes purchase processes. Package price excludes any taxes, legal fees, and closing costs. Prices are current as of January 15, 2025. Prices may change without notice. Packages are subject to availability. Package subject to two separate contracts relating to the building and the land respectively. Photographs may depict fixtures, finishes and features not supplied by G.J Gardner Homes. Excluded items include but are not limited to landscaping items such as planter boxes, retaining walls, water features, pergolas, screens, driveways and decorative items such as fencing and outdoor kitchens or barbeques. Photographs may also depict inclusions not forming part of the standard design and which may be subject to additional costs. This design and illustration remains the property of G.J Gardner Homes and may not be reproduced in whole or in part without written consent. For detailed home pricing, please talk to a New Homes Consultant or visit our website at <a href="https://www.gjgardner.com/house-and-land-pricing/">https://www.gjgardner.com/house-and-land-pricing/</a>. Structure Custom Builds, LLC d.b.a G.J. Gardner Homes - Colorado Springs. Builders License 24418.