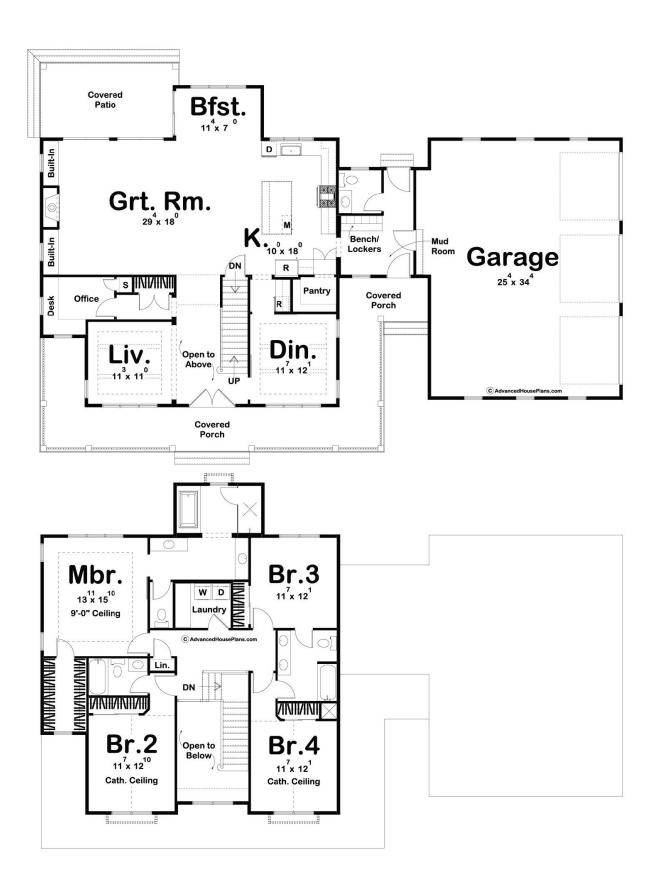

## **Houston 2970**

**□** 4 **□** 4 **□** 3

16750 Early Light Drive, Colorado Springs

Land Area: 111949 sqft

Package price is based on Houston 2970 standard floor plan and standard elevation (may be smaller than elevation shown). Package may be subject to developer's design review panel, final regulatory approval and G.J. Gardner Homes purchase processes. Package price excludes any taxes, legal fees, and closing costs. Prices are current as of January 15, 2025. Prices may change without notice. Packages are subject to availability. Package subject to two separate contracts relating to the building and the land respectively. Photographs may depict fixtures, finishes and features not supplied by G.J Gardner Homes. Excluded items include but are not limited to landscaping items such as planter boxes, retaining walls, water features, pergolas, screens, driveways and decorative items such as fencing and outdoor kitchens or barbeques. Photographs may also depict inclusions not forming part of the standard design and which may be subject to additional costs. This design and illustration remains the property of G.J Gardner Homes and may not be reproduced in whole or in part without written consent. For detailed home pricing, please talk to a New Homes Consultant or visit our website at <a href="https://www.gjgardner.com/house-and-land-pricing/">https://www.gjgardner.com/house-and-land-pricing/</a>. Structure Custom Builds, LLC d.b.a G.J. Gardner Homes - Colorado Springs. Builders License 24418.