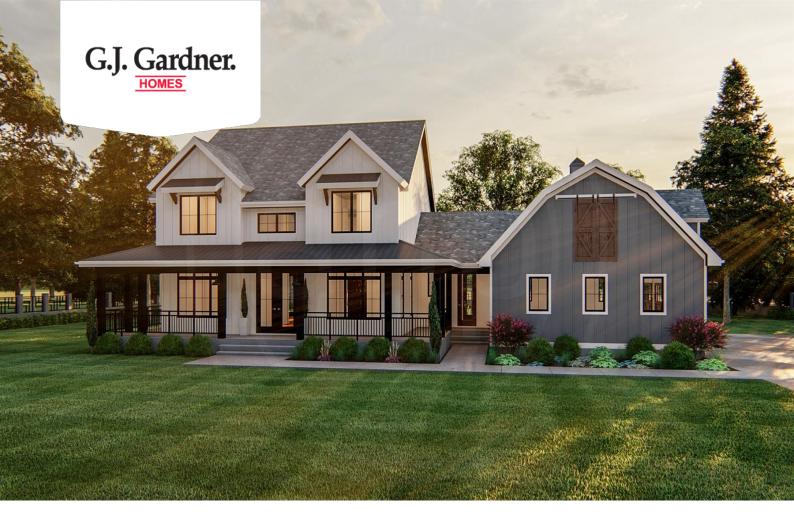

## **Houston 2970**

**□** 4 **□** 4 **□** 3

16750 Early Light Drive, Colorado Springs

Land Area: 111949 sqft

Package price is based on Houston 2970 standard floor plan and standard elevation (may be smaller than elevation shown). Package may be subject to developer's design review panel, final regulatory approval and G.J. Gardner Homes purchase processes. Package price excludes any taxes, legal fees, and closing costs. Prices are current as of January 15, 2025. Prices may change without notice. Packages are subject to availability. Package subject to two separate contracts relating to the building and the land respectively. Photographs may depict fixtures, finishes and features not supplied by G.J Gardner Homes. Excluded items include but are not limited to landscaping items such as planter boxes, retaining walls, water features, pergolas, screens, driveways and decorative items such as fencing and outdoor kitchens or barbeques. Photographs may also depict inclusions not forming part of the standard design and which may be subject to additional costs. This design and illustration remains the property of G.J Gardner Homes and may not be reproduced in whole or in part without written consent. For detailed home pricing, please talk to a New Homes Consultant or visit our website at <a href="https://www.gjgardner.com/house-and-land-pricing/">https://www.gjgardner.com/house-and-land-pricing/</a>. Structure Custom Builds, LLC d.b.a G.J. Gardner Homes - Colorado Springs. Builders License 24418.