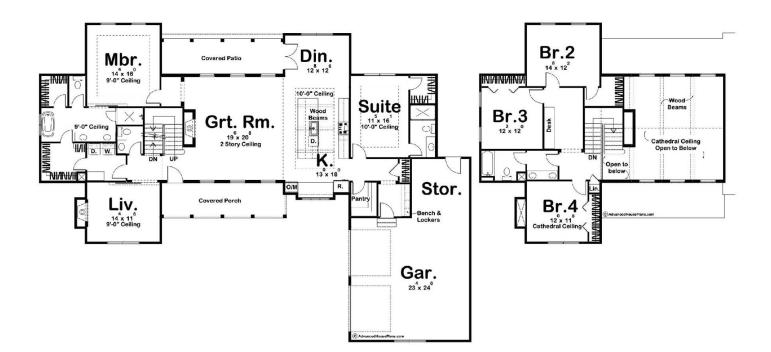

## **Rochester 3043**

⊨ 5 🧠 4 🚍 2

7542 Truchas Trail, Peyton Land Area: 2.5 ac

Contact Kara Baretich on 7192163266

Package price is based on Rochester 3043 standard floor plan and standard elevation (may be smaller than elevation shown). Package may be subject to developer's design review panel, final regulatory approval and G.J. Gardner Homes purchase processes. Package price excludes any taxes, legal fees, and closing costs. Prices are current as of December 22, 2024. Prices may change without notice. Packages are subject to availability. Package subject to two separate contracts relating to the building and the land respectively. Photographs may depict fixtures, finishes and features not supplied by G.J Gardner Homes. Excluded items include but are not limited to landscaping items such as planter boxes, retaining walls, water features, pergolas, screens, driveways and decorative items such as fencing and outdoor kitchens or barbeques. Photographs may also depict inclusions not forming part of the standard design and which may be subject to additional costs. This design and illustration remains the property of G.J Gardner Homes and may not be reproduced in whole or in part without written consent. For detailed home pricing, please talk to a New Homes Consultant or visit our website at <a href="https://www.gjgardner.com/house-and-land-pricing/">https://www.gjgardner.com/house-and-land-pricing/</a>. Structure Custom Builds, LLC d.b.a G.J. Gardner Homes - Colorado Springs. Builders License 24418.