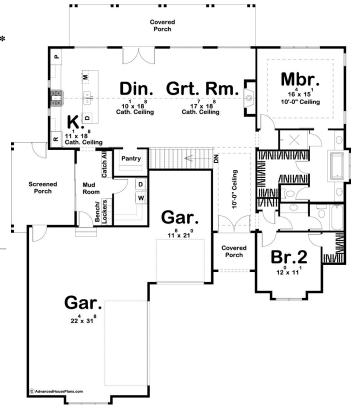

## Sanibel 1900

7629 El Raiceno Trail, Peyton

Land Area: 2.5 ac

Contact Kara Baretich on 7192163266

## Inclusions:

+ 4 Total Bedrooms- 2 on Main, 2 in Basement 3 Total Baths 1200 SF Finished in Basement

Package price is based on Sanibel 1900 standard floor plan and standard elevation (may be smaller than elevation shown). Package may be subject to developer's design review panel, final regulatory approval and G.J. Gardner Homes purchase processes. Package price excludes any taxes, legal fees, and closing costs. Prices are current as of November 23, 2024. Prices may change without notice. Packages are subject to availability. Package subject to two separate contracts relating to the building and the land respectively. Photographs may depict fixtures, finishes and features not supplied by G.J. Gardner Homes. Excluded items include but are not limited to landscaping items such as planter boxes, retaining walls, water features, pergolas, screens, driveways and decorative items such as fencing and outdoor kitchens or barbeques. Photographs may also depict inclusions not forming part of the standard design and which may be subject to additional costs. This design and illustration remains the property of G.J. Gardner Homes and may not be reproduced in whole or in part without written consent. For detailed home pricing, please talk to a New Homes Consultant or visit our website at <a href="https://www.gjgardner.com/house-and-land-pricing/">https://www.gjgardner.com/house-and-land-pricing/</a>. Structure Custom Builds, LLC d.b.a G.J. Gardner Homes - Colorado Springs. Builders License 24418.