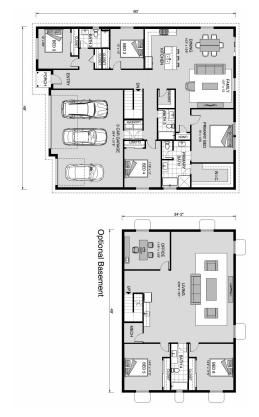

## Hampton 2129

**⊨** 6 **□** 4 **□** 3

11516 Bison Meadows Ct., Colorado Springs

Land Area: 2.91 ac

Contact Kara Baretich on 7192163266

## Inclusions:

+ 2-10 Homebuyers Warranty

Package price is based on Hampton 2129 standard floor plan and standard elevation (may be smaller than elevation shown). Package may be subject to developer's design review panel, final regulatory approval and G.J. Gardner Homes purchase processes. Package price excludes any taxes, legal fees, and closing costs. Prices are current as of December 21, 2024. Prices may change without notice. Packages are subject to availability. Package subject to two separate contracts relating to the building and the land respectively. Photographs may depict fixtures, finishes and features not supplied by G.J. Gardner Homes. Excluded items include but are not limited to landscaping items such as planter boxes, retaining walls, water features, pergolas, screens, driveways and decorative items such as fencing and outdoor kitchens or barbeques. Photographs may also depict inclusions not forming part of the standard design and which may be subject to additional costs. This design and illustration remains the property of G.J. Gardner Homes and may not be reproduced in whole or in part without written consent. For detailed home pricing, please talk to a New Homes Consultant or visit our website at <a href="https://www.gjgardner.com/house-and-land-pricing/">https://www.gjgardner.com/house-and-land-pricing/</a>. Structure Custom Builds, LLC d.b.a G.J. Gardner Homes - Colorado Springs. Builders License 24418.