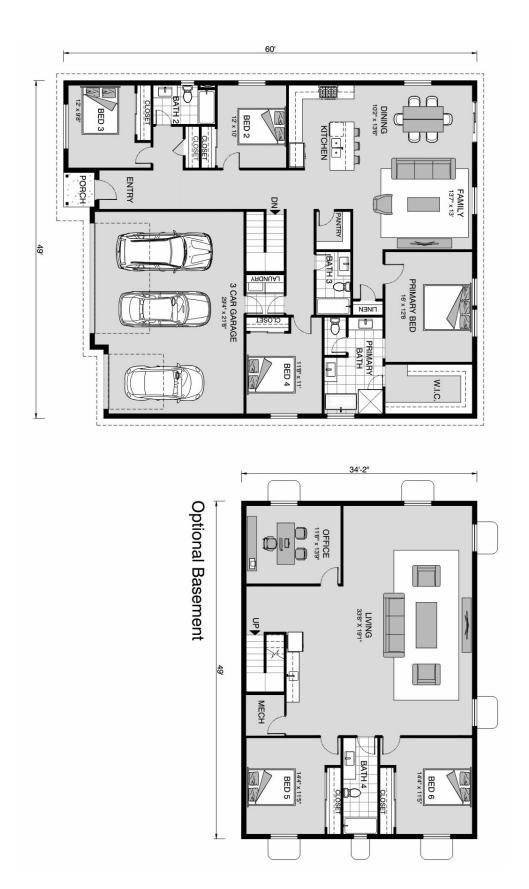

## Hampton 2129

**⊨** 6 **□** 4 **□** 3

11516 Bison Meadows Ct., Colorado Springs

Land Area: 2.91 ac

Contact Kara Baretich on 7192163266

## Inclusions:

+ 2-10 Homebuyers Warranty

Package price is based on Hampton 2129 standard floor plan and standard elevation (may be smaller than elevation shown). Package may be subject to developer's design review panel, final regulatory approval and G.J. Gardner Homes purchase processes. Package price excludes any taxes, legal fees, and closing costs. Prices are current as of December 21, 2024. Prices may change without notice. Packages are subject to availability. Package subject to two separate contracts relating to the building and the land respectively. Photographs may depict fixtures, finishes and features not supplied by G.J. Gardner Homes. Excluded items include but are not limited to landscaping items such as planter boxes, retaining walls, water features, pergolas, screens, driveways and decorative items such as fencing and outdoor kitchens or barbeques. Photographs may also depict inclusions not forming part of the standard design and which may be subject to additional costs. This design and illustration remains the property of G.J. Gardner Homes and may not be reproduced in whole or in part without written consent. For detailed home pricing, please talk to a New Homes Consultant or visit our website at <a href="https://www.gjgardner.com/house-and-land-pricing/">https://www.gjgardner.com/house-and-land-pricing/</a>. Structure Custom Builds, LLC d.b.a G.J. Gardner Homes - Colorado Springs. Builders License 24418.