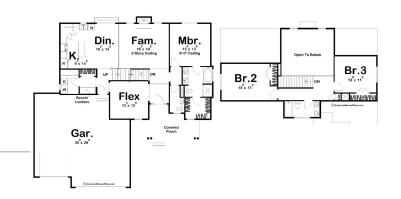

## **Hutchins 1947**

**≥** 3 **□** 2.5 **□** 2

11516 Bison Meadows, Colorado Springs

Land Area: 126759 sqft

Contact Kara Baretich on 7192163266

Package price is based on Hutchins 1947 standard floor plan and standard elevation (may be smaller than elevation shown). Package may be subject to developer's design review panel, final regulatory approval and G.J. Gardner Homes purchase processes. Package price excludes any taxes, legal fees, and closing costs. Prices are current as of December 22, 2024. Prices may change without notice. Packages are subject to availability. Package subject to two separate contracts relating to the building and the land respectively. Photographs may depict fixtures, finishes and features not supplied by G.J Gardner Homes. Excluded items include but are not limited to landscaping items such as planter boxes, retaining walls, water features, pergolas, screens, driveways and decorative items such as fencing and outdoor kitchens or barbeques. Photographs may also depict inclusions not forming part of the standard design and which may be subject to additional costs. This design and illustration remains the property of G.J Gardner Homes and may not be reproduced in whole or in part without written consent. For detailed home pricing, please talk to a New Homes Consultant or visit our website at <a href="https://www.gjgardner.com/house-and-land-pricing/">https://www.gjgardner.com/house-and-land-pricing/</a>. Structure Custom Builds, LLC d.b.a G.J. Gardner Homes - Colorado Springs. Builders License 24418.