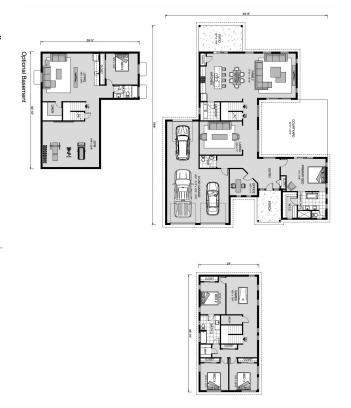

## Hillcrest 3259

**□** 5 **□** 3 **□** 3

11516 Bison Meadows, Colorado Springs

Land Area: 126759 sqft

Contact Kara Baretich on 7192163266

Package price is based on Hillcrest 3259 standard floor plan and standard elevation (may be smaller than elevation shown). Package may be subject to developer's design review panel, final regulatory approval and G.J. Gardner Homes purchase processes. Package price excludes any taxes, legal fees, and closing costs. Prices are current as of December 22, 2024. Prices may change without notice. Packages are subject to availability. Package subject to two separate contracts relating to the building and the land respectively. Photographs may depict fixtures, finishes and features not supplied by G.J Gardner Homes. Excluded items include but are not limited to landscaping items such as planter boxes, retaining walls, water features, pergolas, screens, driveways and decorative items such as fencing and outdoor kitchens or barbeques. Photographs may also depict inclusions not forming part of the standard design and which may be subject to additional costs. This design and illustration remains the property of G.J Gardner Homes and may not be reproduced in whole or in part without written consent. For detailed home pricing, please talk to a New Homes Consultant or visit our website at <a href="https://www.gjgardner.com/house-and-land-pricing/">https://www.gjgardner.com/house-and-land-pricing/</a>. Structure Custom Builds, LLC d.b.a G.J. Gardner Homes - Colorado Springs. Builders License 24418.