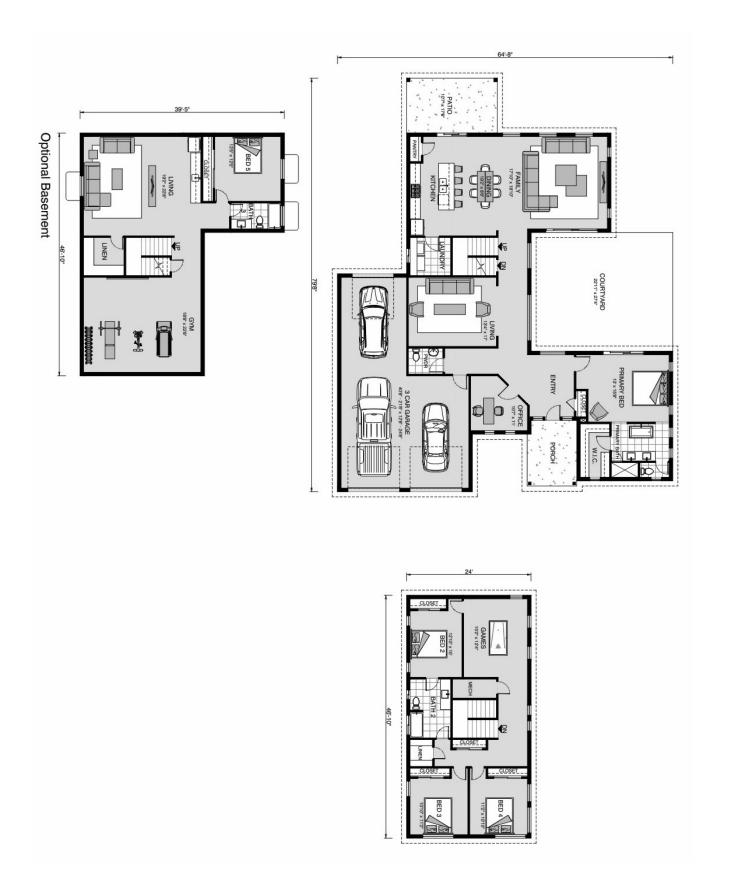

## Hillcrest 3259

**□** 5 **□** 3 **□** 3

11516 Bison Meadows, Colorado Springs

Land Area: 126759 sqft

Contact Kara Baretich on 7192163266

Package price is based on Hillcrest 3259 standard floor plan and standard elevation (may be smaller than elevation shown). Package may be subject to developer's design review panel, final regulatory approval and G.J. Gardner Homes purchase processes. Package price excludes any taxes, legal fees, and closing costs. Prices are current as of December 22, 2024. Prices may change without notice. Packages are subject to availability. Package subject to two separate contracts relating to the building and the land respectively. Photographs may depict fixtures, finishes and features not supplied by G.J Gardner Homes. Excluded items include but are not limited to landscaping items such as planter boxes, retaining walls, water features, pergolas, screens, driveways and decorative items such as fencing and outdoor kitchens or barbeques. Photographs may also depict inclusions not forming part of the standard design and which may be subject to additional costs. This design and illustration remains the property of G.J Gardner Homes and may not be reproduced in whole or in part without written consent. For detailed home pricing, please talk to a New Homes Consultant or visit our website at <a href="https://www.gjgardner.com/house-and-land-pricing/">https://www.gjgardner.com/house-and-land-pricing/</a>. Structure Custom Builds, LLC d.b.a G.J. Gardner Homes - Colorado Springs. Builders License 24418.