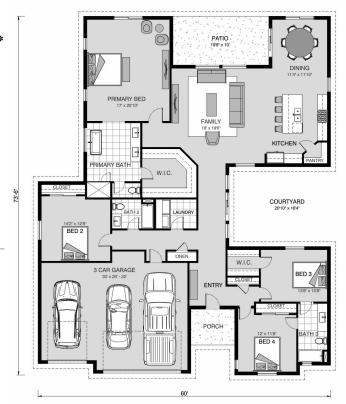

## Catalina 2693

⊨ 6 🗁 4 🚍 3

**11516 Bison Meadows, Colorado Springs** Land Area: 126759 sqft

Contact Kara Baretich on 7192163266