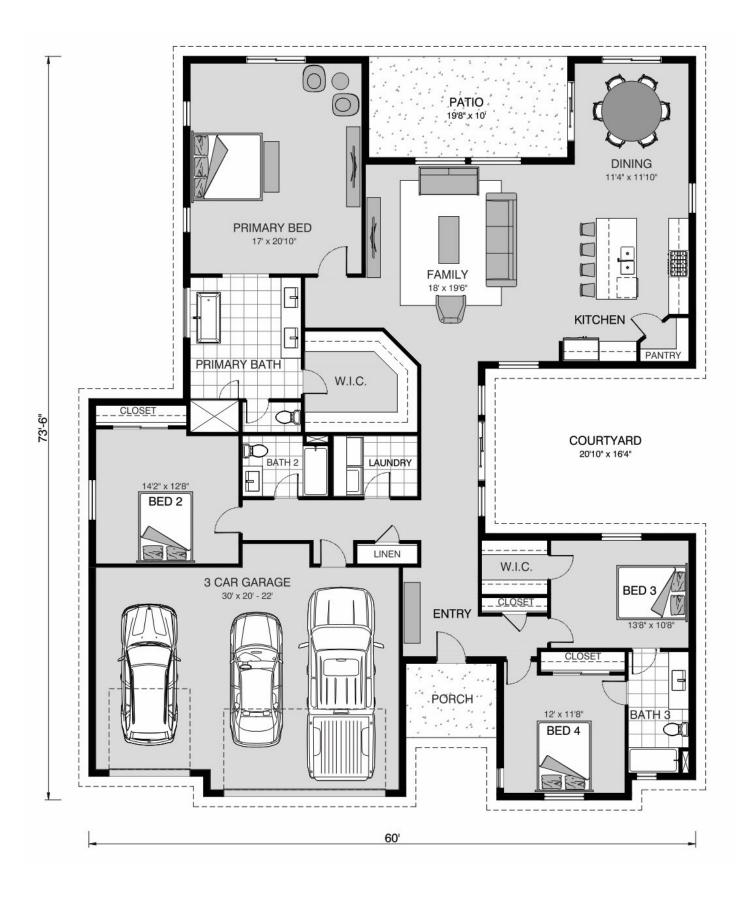

## Catalina 2693

⊨ 6 🗁 4 🚍 3

**11516 Bison Meadows, Colorado Springs** Land Area: 126759 sqft

Contact Kara Baretich on 7192163266