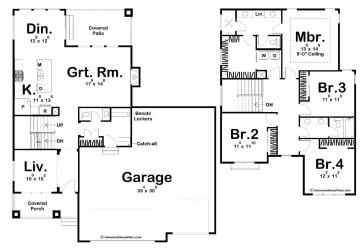

## **Joelle 2158**

7445 El Raiceno Trail, Peyton

Land Area: 2.5 ac

Contact Kara Baretich on 7192163266

Package price is based on Joelle 2158 standard floor plan and standard elevation (may be smaller than elevation shown). Package may be subject to developer's design review panel, final regulatory approval and G.J. Gardner Homes purchase processes. Package price excludes any taxes, legal fees, and closing costs. Prices are current as of December 22, 2024. Prices may change without notice. Packages are subject to availability. Package subject to two separate contracts relating to the building and the land respectively. Photographs may depict fixtures, finishes and features not supplied by G.J. Gardner Homes. Excluded items include but are not limited to landscaping items such as planter boxes, retaining walls, water features, pergolas, screens, driveways and decorative items such as fencing and outdoor kitchens or barbeques. Photographs may also depict inclusions not forming part of the standard design and which may be subject to additional costs. This design and illustration remains the property of G.J. Gardner Homes and may not be reproduced in whole or in part without written consent. For detailed home pricing, please talk to a New Homes Consultant or visit our website at <a href="https://www.gjgardner.com/house-and-land-pricing/">https://www.gjgardner.com/house-and-land-pricing/</a>. Structure Custom Builds, LLC d.b.a G.J. Gardner Homes - Colorado Springs. Builders License 24418.