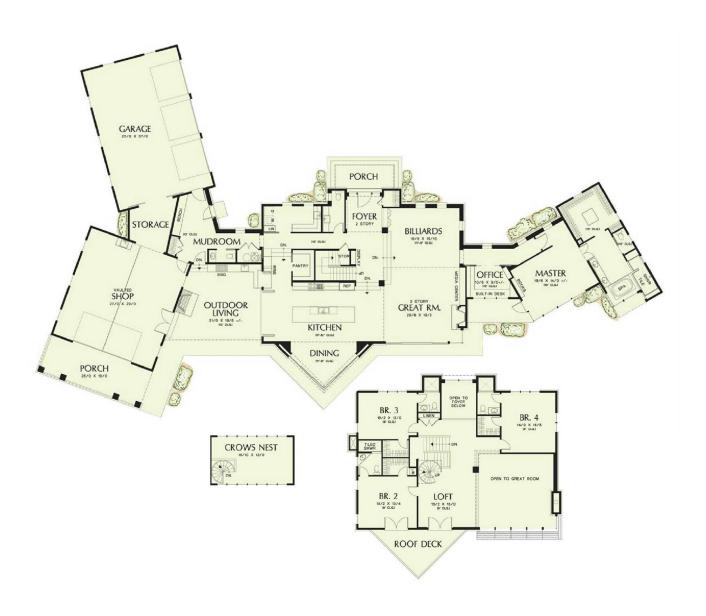

## Hawthorne 5070

2511 Keep Drive, Sedalia

Land Area: 5.02 ac

Contact Samuel Jaussi on 7192134255

Package price is based on Hawthorne 5070 standard floor plan and standard elevation (may be smaller than elevation shown). Package may be subject to developer's design review panel, final regulatory approval and G.J. Gardner Homes purchase processes. Package price excludes any taxes, legal fees, and closing costs. Prices are current as of September 8, 2024. Prices may change without notice. Packages are subject to availability. Package subject to two separate contracts relating to the building and the land respectively. Photographs may depict fixtures, finishes and features not supplied by G.J Gardner Homes. Excluded items include but are not limited to landscaping items such as planter boxes, retaining walls, water features, pergolas, screens, driveways and decorative items such as fencing and outdoor kitchens or barbeques. Photographs may also depict inclusions not forming part of the standard design and which may be subject to additional costs. This design and illustration remains the property of G.J Gardner Homes and may not be reproduced in whole or in part without written consent. For detailed home pricing, please talk to a New Homes Consultant or visit our website at <a href="https://www.gjgardner.com/house-and-land-pricing/">https://www.gjgardner.com/house-and-land-pricing/</a>. TBJ Construction, LLC d.b.a TBJ Construction, LLC DBA G.J. Gardner Homes Castle Rock.