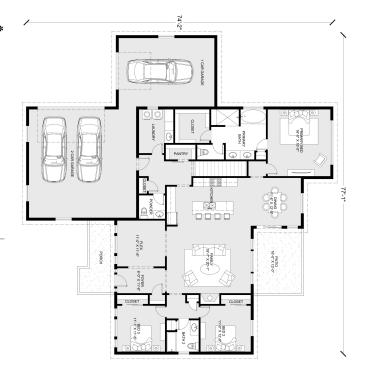

## Inclusions:

+ An Additional 1500SF in the Basement includes a full bath, 2 bedrooms, a recreation room and flex space

NOTE: Images may depict landscaping and upgraded fixtures, features, facades or finishes and other items which are not included in the prices stated or not supplied by G.J. Gardner Homes. For availability and pricing of these items please discuss with your new home sales consultant.