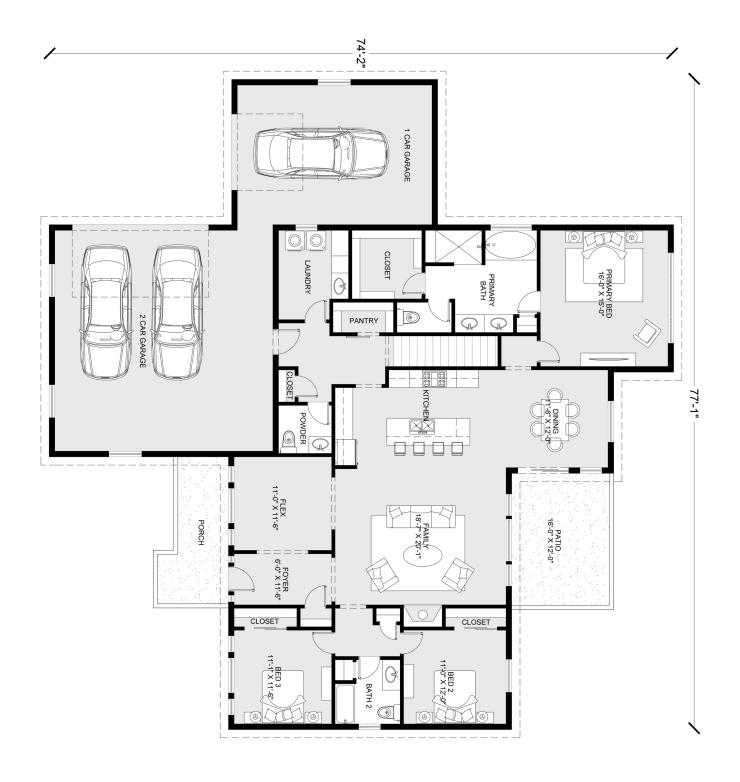

## Inclusions:

+ An Additional 1500SF in the Basement includes a full bath, 2 bedrooms, a recreation room and flex space

NOTE: Images may depict landscaping and upgraded fixtures, features, facades or finishes and other items which are not included in the prices stated or not supplied by G.J. Gardner Homes. For availability and pricing of these items please discuss with your new home sales consultant.