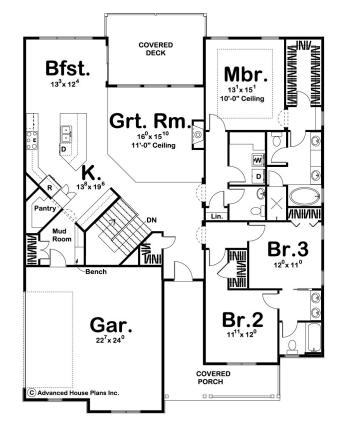

#### Inclusions:

- + 3622 Finished Square Feet
- + 4244 Total Square Feet
- + 5 Bedrooms, 3 Baths, 3 Car Garage
- + Rec Room in the basement

NOTE: Images may depict landscaping and upgraded fixtures, features, facades or finishes and other items which are not included in the prices stated or not supplied by G.J. Gardner Homes. For availability and pricing of these items please discuss with your new home sales consultant.