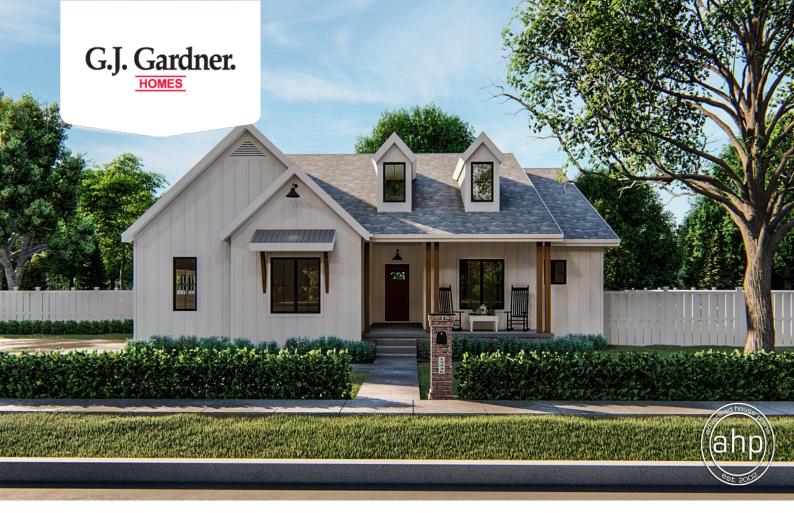

## **Copperden 2122**

1 5 🗁 3 🚍 2

#### Inclusions:

- + 3622 Finished Square Feet
- + 4244 Total Square Feet
- + 5 Bedrooms, 3 Baths, 3 Car Garage
- + Rec Room in the basement

NOTE: Images may depict landscaping and upgraded fixtures, features, facades or finishes and other items which are not included in the prices stated or not supplied by G.J. Gardner Homes. For availability and pricing of these items please discuss with your new home sales consultant.