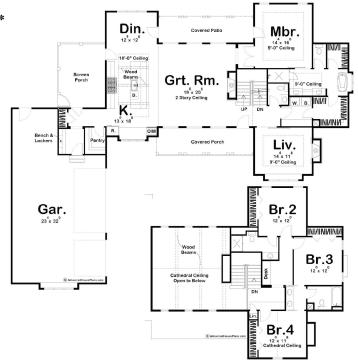

## Summerfield 2768

**□** 4 **□** 4 **□** 3

7398 El Raiceno Trail, Peyton

Land Area: 2.5 ac

Contact Kara Baretich on 7192163266

Package price is based on Summerfield 2768 standard floor plan and standard elevation (may be smaller than elevation shown). Package may be subject to developer's design review panel, final regulatory approval and G.J. Gardner Homes purchase processes. Package price excludes any taxes, legal fees, and closing costs. Prices are current as of January 3, 2025. Prices may change without notice. Packages are subject to availability. Package subject to two separate contracts relating to the building and the land respectively. Photographs may depict fixtures, finishes and features not supplied by G.J. Gardner Homes. Excluded items include but are not limited to landscaping items such as planter boxes, retaining walls, water features, pergolas, screens, driveways and decorative items such as fencing and outdoor kitchens or barbeques. Photographs may also depict inclusions not forming part of the standard design and which may be subject to additional costs. This design and illustration remains the property of G.J. Gardner Homes and may not be reproduced in whole or in part without written consent. For detailed home pricing, please talk to a New Homes Consultant or visit our website at <a href="https://www.gjgardner.com/house-and-land-pricing/">https://www.gjgardner.com/house-and-land-pricing/</a>. Structure Custom Builds, LLC d.b.a G.J. Gardner Homes - Colorado Springs. Builders License 24418.