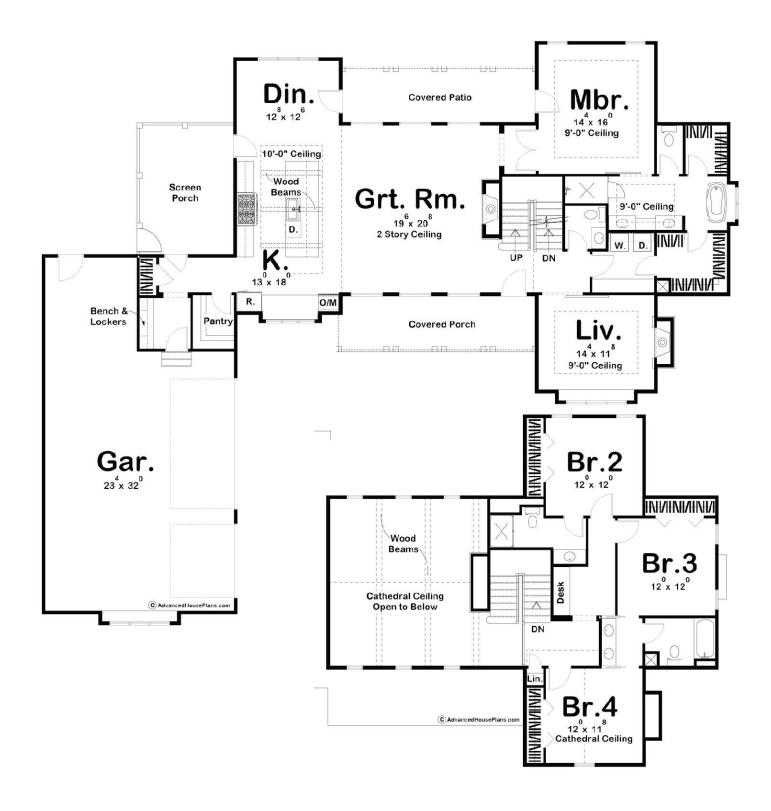

## Summerfield 2768

**□** 4 **□** 4 **□** 3

7398 El Raiceno Trail, Peyton

Land Area: 2.5 ac

Contact Kara Baretich on 7192163266

Package price is based on Summerfield 2768 standard floor plan and standard elevation (may be smaller than elevation shown). Package may be subject to developer's design review panel, final regulatory approval and G.J. Gardner Homes purchase processes. Package price excludes any taxes, legal fees, and closing costs. Prices are current as of January 3, 2025. Prices may change without notice. Packages are subject to availability. Package subject to two separate contracts relating to the building and the land respectively. Photographs may depict fixtures, finishes and features not supplied by G.J. Gardner Homes. Excluded items include but are not limited to landscaping items such as planter boxes, retaining walls, water features, pergolas, screens, driveways and decorative items such as fencing and outdoor kitchens or barbeques. Photographs may also depict inclusions not forming part of the standard design and which may be subject to additional costs. This design and illustration remains the property of G.J. Gardner Homes and may not be reproduced in whole or in part without written consent. For detailed home pricing, please talk to a New Homes Consultant or visit our website at <a href="https://www.gjgardner.com/house-and-land-pricing/">https://www.gjgardner.com/house-and-land-pricing/</a>. Structure Custom Builds, LLC d.b.a G.J. Gardner Homes - Colorado Springs. Builders License 24418.