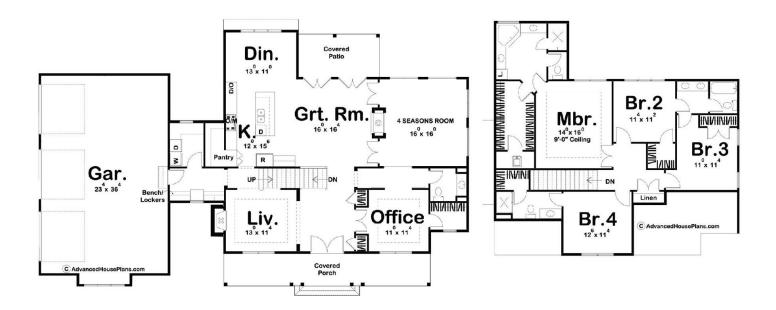

## Addison Farm 2675

⊨ 4 🗁 4 🗔 3

**15191 Del Cerro Trail, Peyton** Land Area: 2.6 ac

Contact Kara Baretich on 7192163266

NOTE: Images may depict landscaping and upgraded fixtures, features, facades or finishes and other items which are not included in the prices stated or not supplied by G.J. Gardner Homes. For availability and pricing of these items please discuss with your new home sales consultant.

Package price is based on Addison Farm 2675 standard floor plan and standard elevation (may be smaller than elevation shown). Package may be subject to developer's design review panel, final regulatory approval and G.J. Gardner Homes purchase processes. Package price excludes any taxes, legal fees, and closing costs. Prices are current as of September 8, 2024. Prices may change without notice. Packages are subject to availability. Package subject to two separate contracts relating to the building and the land respectively. Photographs may depict fixtures, finishes and features not supplied by G.J Gardner Homes. Excluded items include but are not limited to landscaping items such as planter boxes, retaining walls, water features, pergolas, screens, driveways and decorative items such as fencing and outdoor kitchens or barbeques. Photographs may also depict inclusions not forming part of the standard design and which may be subject to additional costs. This design and illustration remains the property of G.J Gardner Homes and may not be reproduced in whole or in part without written consent. For detailed home pricing, please talk to a New Homes Consultant or visit our website at https://www.gjgardner.com/house-and-land-pricing/. Structure Custom Builds, LLC d.b.a G.J. Gardner Homes - Colorado Springs. Builders License 24418.