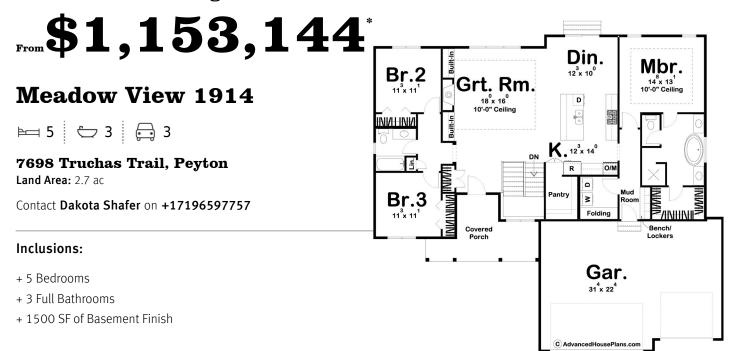

Package price is based on Meadow View 1914 standard floor plan and standard elevation (may be smaller than elevation shown). Package may be subject to developer's design review panel, final regulatory approval and G.J. Gardner Homes purchase processes. Package price excludes any taxes, legal fees, and closing costs. Prices are current as of December 30, 2024. Prices may change without notice. Packages are subject to availability. Package subject to two separate contracts relating to the building and the land respectively. Photographs may depict fixtures, finishes and features not supplied by G.J Gardner Homes. Excluded items include but are not limited to landscaping items such as planter boxes, retaining walls, water features, pergolas, screens, driveways and decorative items such as fencing and outdoor kitchens or barbeques. Photographs may also depict inclusions not forming part of the standard design and which may be subject to additional costs. This design and illustration remains the property of G.J Gardner Homes and may not be reproduced in whole or in part without written consent. For detailed home pricing, please talk to a New Homes Consultant or visit our website at https://www.gjgardner.com/house-and-land-pricing/. Structure Custom Builds, LLC d.b.a G.J. Gardner Homes - Colorado Springs. Builders License 24418.