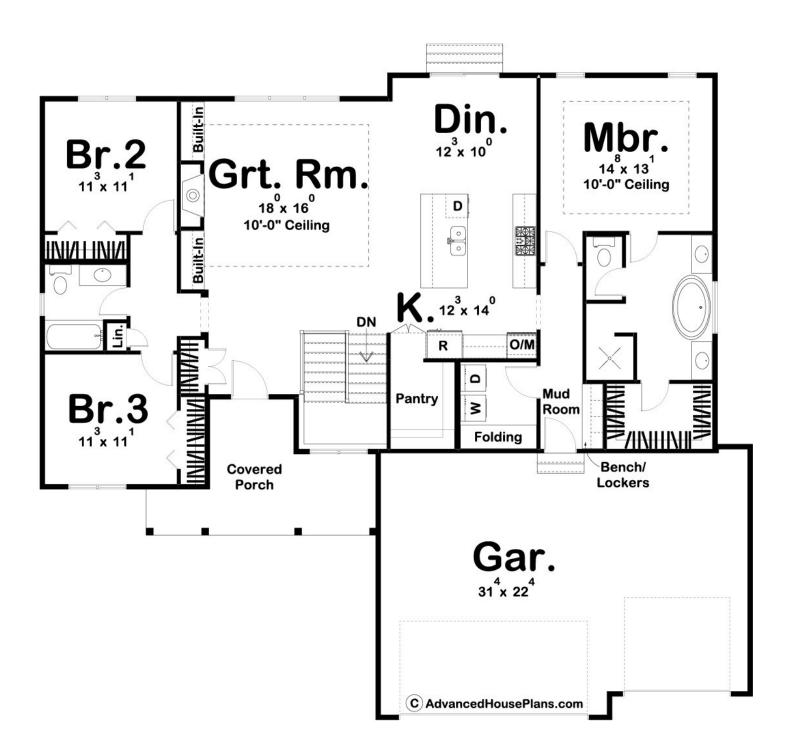

Package price is based on Meadow View 1914 standard floor plan and standard elevation (may be smaller than elevation shown). Package may be subject to developer's design review panel, final regulatory approval and G.J. Gardner Homes purchase processes. Package price excludes any taxes, legal fees, and closing costs. Prices are current as of December 30, 2024. Prices may change without notice. Packages are subject to availability. Package subject to two separate contracts relating to the building and the land respectively. Photographs may depict fixtures, finishes and features not supplied by G.J Gardner Homes. Excluded items include but are not limited to landscaping items such as planter boxes, retaining walls, water features, pergolas, screens, driveways and decorative items such as fencing and outdoor kitchens or barbeques. Photographs may also depict inclusions not forming part of the standard design and which may be subject to additional costs. This design and illustration remains the property of G.J Gardner Homes and may not be reproduced in whole or in part without written consent. For detailed home pricing, please talk to a New Homes Consultant or visit our website at https://www.gjgardner.com/house-and-land-pricing/. Structure Custom Builds, LLC d.b.a G.J. Gardner Homes - Colorado Springs. Builders License 24418.