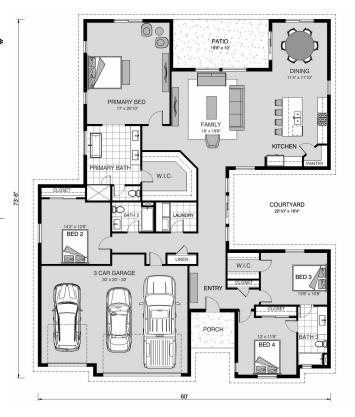

## Catalina 2693

**⊨** 4 **□** 3 **□** 3

25421 Westridge Rd, Golden

Land Area: 2 ac

## Inclusions:

- + 2-10 Homebuyers Warranty
- + Unfinished Walkout Basement
- + Outdoor Deck

Package price is based on Catalina 2693 standard floor plan and standard elevation (may be smaller than elevation shown). Package may be subject to developer's design review panel, final regulatory approval and G.J. Gardner Homes purchase processes. Package price excludes any taxes, legal fees, and closing costs. Prices are current as of December 22, 2024. Prices may change without notice. Packages are subject to availability. Package subject to two separate contracts relating to the building and the land respectively. Photographs may depict fixtures, finishes and features not supplied by G.J. Gardner Homes. Excluded items include but are not limited to landscaping items such as planter boxes, retaining walls, water features, pergolas, screens, driveways and decorative items such as fencing and outdoor kitchens or barbeques. Photographs may also depict inclusions not forming part of the standard design and which may be subject to additional costs. This design and illustration remains the property of G.J. Gardner Homes and may not be reproduced in whole or in part without written consent. For detailed home pricing, please talk to a New Homes Consultant or visit our website at <a href="https://www.gjgardner.com/house-and-land-pricing/">https://www.gjgardner.com/house-and-land-pricing/</a>. Infineum Properties LLC d.b.a G.J. Gardner Homes - Denver.