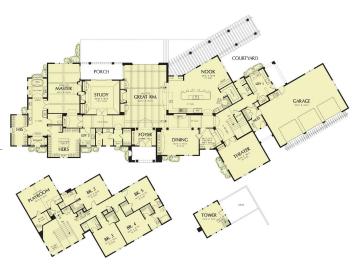

## Juniper 6484

⊨ 5 🗁 5 🚍 3

**1830 Via Los Pinon, Castlerock** Land Area: 1.21 ac