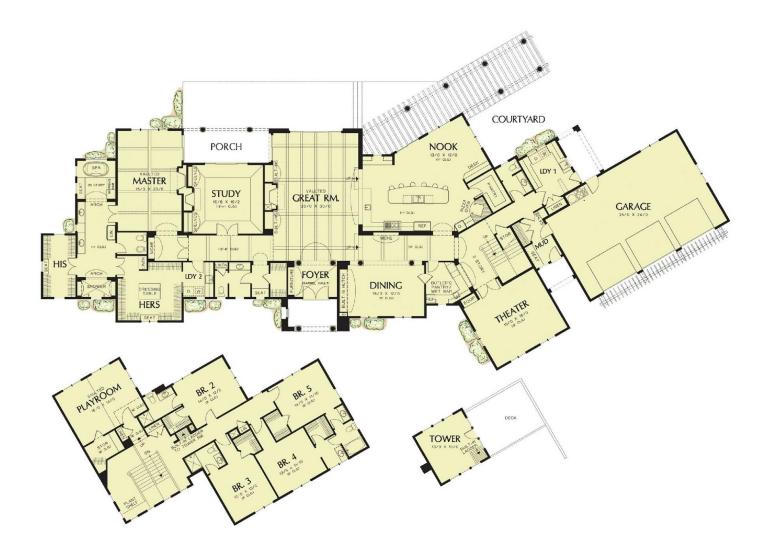

## Juniper 6484

⊨ 5 🗁 5 🚍 3

**1830 Via Los Pinon, Castlerock** Land Area: 1.21 ac