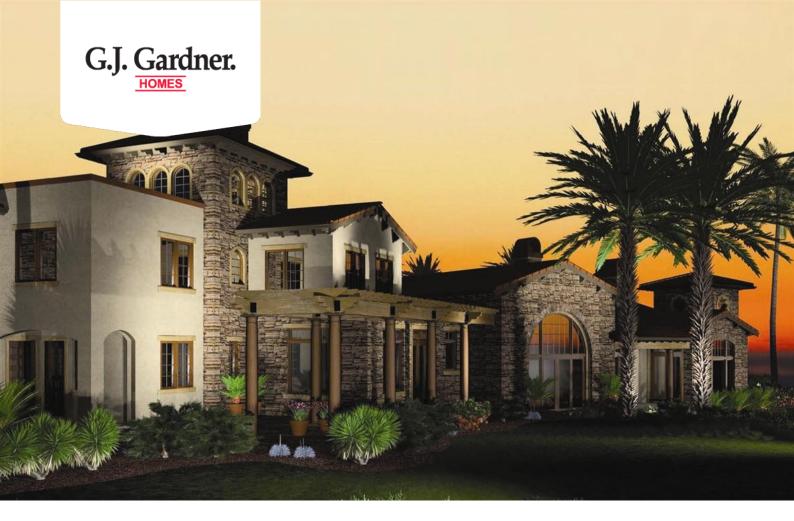

## Juniper 6484

⊨ 5 🗁 5 🚍 3

**1830 Via Los Pinon, Castlerock** Land Area: 1.21 ac

## Inclusions:

- + Cul-De-Sac
- + Treed lot
- + City Water/Sewer

NOTE: Images may depict landscaping and upgraded fixtures, features, facades or finishes and other items which are not included in the prices stated or not supplied by G.J. Gardner Homes. For availability and pricing of these items please discuss with your new home sales consultant.