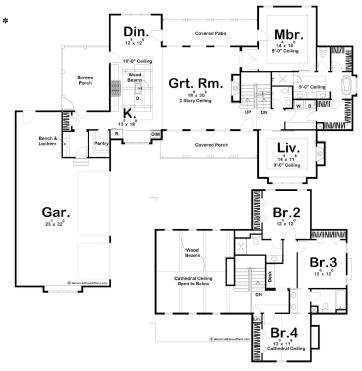

## Summerfield 2768

⊨ 4 🗁 4 🚍 3

**1654 Hauck Meadows Drive, Frederick** Land Area: 40498 sqft

Contact Gabby Zeidler on 970-222-4262

NOTE: Images may depict landscaping and upgraded fixtures, features, facades or finishes and other items which are not included in the prices stated or not supplied by G.J. Gardner Homes. For availability and pricing of these items please discuss with your new home sales consultant.