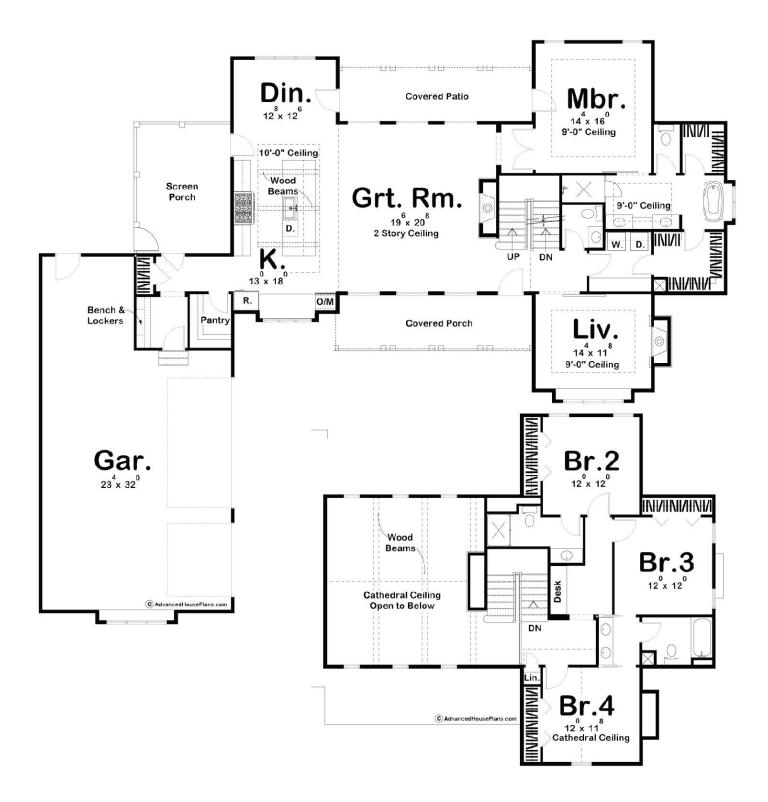

## Summerfield 2768

⊨ 4 🗁 4 🚍 3

**1654 Hauck Meadows Drive, Frederick** Land Area: 40498 sqft

Contact Gabby Zeidler on 970-222-4262

NOTE: Images may depict landscaping and upgraded fixtures, features, facades or finishes and other items which are not included in the prices stated or not supplied by G.J. Gardner Homes. For availability and pricing of these items please discuss with your new home sales consultant.