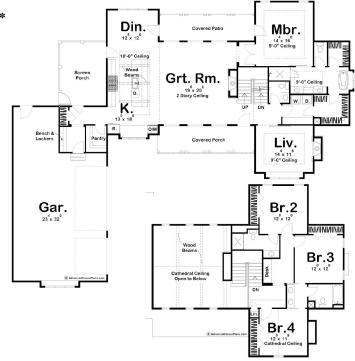

## Summerfield 2768

⊨ 4 🗁 4 🚍 3

15405 Ypsilon Circle, Mead Land Area: 53145 sqft

Contact Gabby Zeidler on 970-222-4262

NOTE: Images may depict landscaping and upgraded fixtures, features, facades or finishes and other items which are not included in the prices stated or not supplied by G.J. Gardner Homes. For availability and pricing of these items please discuss with your new home sales consultant.

Package price is based on Summerfield 2768 standard floor plan and standard elevation (may be smaller than elevation shown). Package may be subject to developer's design review panel, final regulatory approval and G.J. Gardner Homes purchase processes. Package price excludes any taxes, legal fees, and closing costs. Prices are current as of December 21, 2024. Prices may change without notice. Packages are subject to availability. Package subject to two separate contracts relating to the building and the land respectively. Photographs may depict fixtures, finishes and features not supplied by G.J Gardner Homes. Excluded items include but are not limited to landscaping items such as planter boxes, retaining walls, water features, pergolas, screens, driveways and decorative items such as fencing and outdoor kitchens or barbeques. Photographs may also depict inclusions not forming part of the standard design and which may be subject to additional costs. This design and illustration remains the property of G.J Gardner Homes and may not be reproduced in whole or in part without written consent. For detailed home pricing, please talk to a New Homes Consultant or visit our website at https://www.gjgardner.com/house-and-land-pricing/. GJ Gardner Homes-Adams County Inc. d.b.a G.J. Gardner Homes - Adams County. Builders License 277438960.