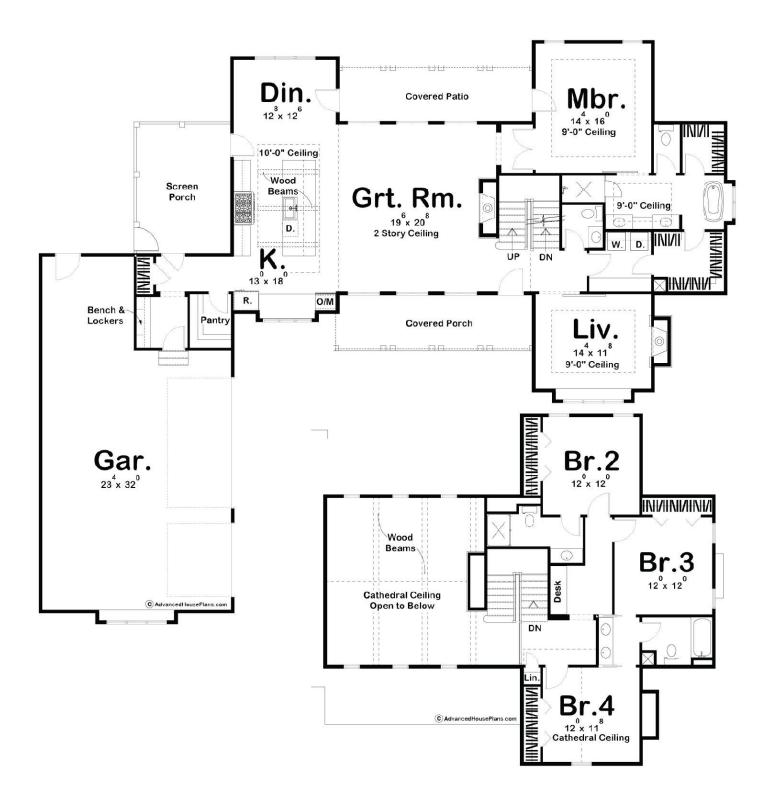

## Summerfield 2768

⊨ 4 🗁 4 🚍 3

15405 Ypsilon Circle, Mead Land Area: 53145 sqft

Contact Gabby Zeidler on 970-222-4262

NOTE: Images may depict landscaping and upgraded fixtures, features, facades or finishes and other items which are not included in the prices stated or not supplied by G.J. Gardner Homes. For availability and pricing of these items please discuss with your new home sales consultant.

Package price is based on Summerfield 2768 standard floor plan and standard elevation (may be smaller than elevation shown). Package may be subject to developer's design review panel, final regulatory approval and G.J. Gardner Homes purchase processes. Package price excludes any taxes, legal fees, and closing costs. Prices are current as of December 21, 2024. Prices may change without notice. Packages are subject to availability. Package subject to two separate contracts relating to the building and the land respectively. Photographs may depict fixtures, finishes and features not supplied by G.J Gardner Homes. Excluded items include but are not limited to landscaping items such as planter boxes, retaining walls, water features, pergolas, screens, driveways and decorative items such as fencing and outdoor kitchens or barbeques. Photographs may also depict inclusions not forming part of the standard design and which may be subject to additional costs. This design and illustration remains the property of G.J Gardner Homes and may not be reproduced in whole or in part without written consent. For detailed home pricing, please talk to a New Homes Consultant or visit our website at https://www.gjgardner.com/house-and-land-pricing/. GJ Gardner Homes-Adams County Inc. d.b.a G.J. Gardner Homes - Adams County. Builders License 277438960.