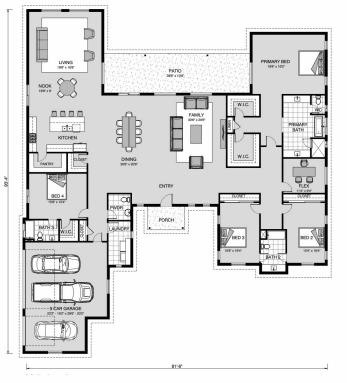

## Summit 4160

⊨ 4 🗁 3.5 🚍 3

15399 Ypsilon Circle, Mead Land Area: 60113 sqft

Contact Gabby Zeidler on 970-222-4262

Package price is based on Summit 4160 standard floor plan and standard elevation (may be smaller than elevation shown). Package may be subject to developer's design review panel, final regulatory approval and G.J. Gardner Homes purchase processes. Package price excludes any taxes, legal fees, and closing costs. Prices are current as of December 26, 2024. Prices may change without notice. Packages are subject to availability. Package subject to two separate contracts relating to the building and the land respectively. Photographs may depict fixtures, finishes and features not supplied by G.J Gardner Homes. Excluded items include but are not limited to landscaping items such as planter boxes, retaining walls, water features, pergolas, screens, driveways and decorative items such as fencing and outdoor kitchens or barbeques. Photographs may also depict inclusions not forming part of the standard design and which may be subject to additional costs. This design and illustration remains the property of G.J Gardner Homes and may not be reproduced in whole or in part without written consent. For detailed home pricing, please talk to a New Homes Consultant or visit our website at https://www.gjgardner.com/house-and-land-pricing/. GJ Gardner Homes-Adams County Inc. d.b.a G.J. Gardner Homes - Adams County. Builders License 277438960.