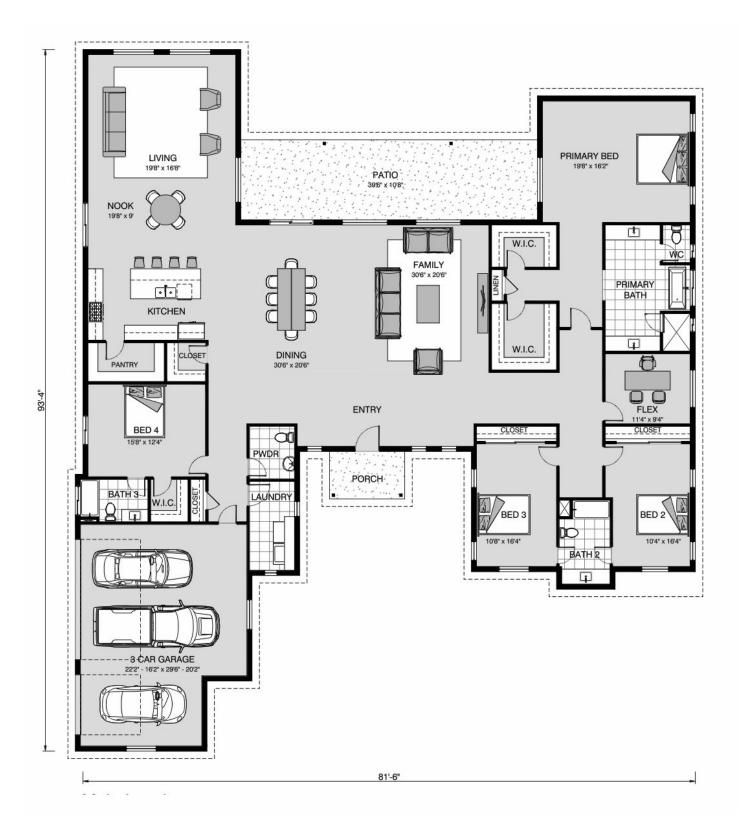

## Summit 4160

⊨ 4 🗁 3.5 🚍 3

15399 Ypsilon Circle, Mead Land Area: 60113 sqft

Contact Gabby Zeidler on 970-222-4262

Package price is based on Summit 4160 standard floor plan and standard elevation (may be smaller than elevation shown). Package may be subject to developer's design review panel, final regulatory approval and G.J. Gardner Homes purchase processes. Package price excludes any taxes, legal fees, and closing costs. Prices are current as of December 26, 2024. Prices may change without notice. Packages are subject to availability. Package subject to two separate contracts relating to the building and the land respectively. Photographs may depict fixtures, finishes and features not supplied by G.J Gardner Homes. Excluded items include but are not limited to landscaping items such as planter boxes, retaining walls, water features, pergolas, screens, driveways and decorative items such as fencing and outdoor kitchens or barbeques. Photographs may also depict inclusions not forming part of the standard design and which may be subject to additional costs. This design and illustration remains the property of G.J Gardner Homes and may not be reproduced in whole or in part without written consent. For detailed home pricing, please talk to a New Homes Consultant or visit our website at https://www.gjgardner.com/house-and-land-pricing/. GJ Gardner Homes-Adams County Inc. d.b.a G.J. Gardner Homes - Adams County. Builders License 277438960.