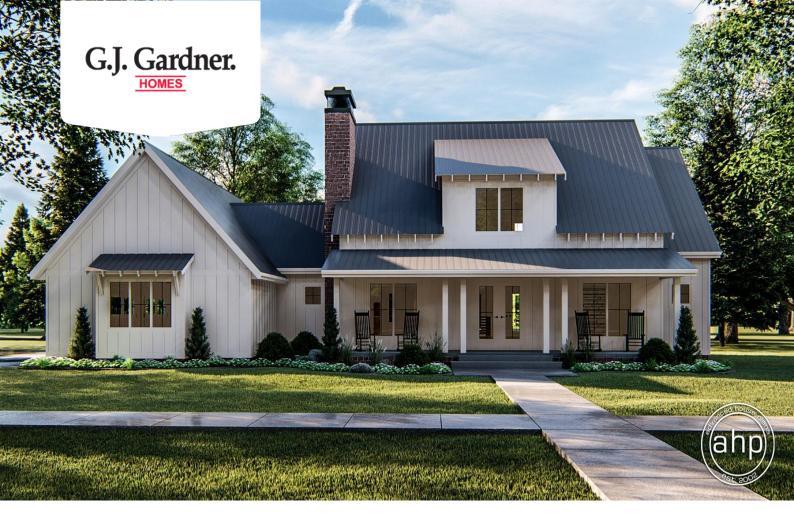

## **Addison Farm 2675**

**□** 4 **□** 4 **□** 3

15329 Ypsilon Circle, Mead

Land Area: 52708 sqft

Contact Gabby Zeidler on 970-222-4262

Package price is based on Addison Farm 2675 standard floor plan and standard elevation (may be smaller than elevation shown). Package may be subject to developer's design review panel, final regulatory approval and G.J. Gardner Homes purchase processes. Package price excludes any taxes, legal fees, and closing costs. Prices are current as of December 26, 2024. Prices may change without notice. Packages are subject to availability. Package subject to two separate contracts relating to the building and the land respectively. Photographs may depict fixtures, finishes and features not supplied by G.J Gardner Homes. Excluded items include but are not limited to landscaping items such as planter boxes, retaining walls, water features, pergolas, screens, driveways and decorative items such as fencing and outdoor kitchens or barbeques. Photographs may also depict inclusions not forming part of the standard design and which may be subject to additional costs. This design and illustration remains the property of G.J Gardner Homes and may not be reproduced in whole or in part without written consent. For detailed home pricing, please talk to a New Homes Consultant or visit our website at <a href="https://www.gjgardner.com/house-and-land-pricing/">https://www.gjgardner.com/house-and-land-pricing/</a>. GJ Gardner Homes-Adams County Inc. d.b.a G.J. Gardner Homes - Adams County. Builders License 277438960.