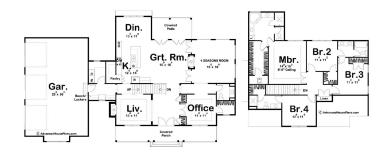

## **Addison Farm 2675**

**□** 4 **□** 4 **□** 3

15329 Ypsilon Circle, Mead

Land Area: 52708 sqft

Contact Gabby Zeidler on 970-222-4262

Package price is based on Addison Farm 2675 standard floor plan and standard elevation (may be smaller than elevation shown). Package may be subject to developer's design review panel, final regulatory approval and G.J. Gardner Homes purchase processes. Package price excludes any taxes, legal fees, and closing costs. Prices are current as of December 26, 2024. Prices may change without notice. Packages are subject to availability. Package subject to two separate contracts relating to the building and the land respectively. Photographs may depict fixtures, finishes and features not supplied by G.J Gardner Homes. Excluded items include but are not limited to landscaping items such as planter boxes, retaining walls, water features, pergolas, screens, driveways and decorative items such as fencing and outdoor kitchens or barbeques. Photographs may also depict inclusions not forming part of the standard design and which may be subject to additional costs. This design and illustration remains the property of G.J Gardner Homes and may not be reproduced in whole or in part without written consent. For detailed home pricing, please talk to a New Homes Consultant or visit our website at <a href="https://www.gjgardner.com/house-and-land-pricing/">https://www.gjgardner.com/house-and-land-pricing/</a>. GJ Gardner Homes-Adams County Inc. d.b.a G.J. Gardner Homes - Adams County. Builders License 277438960.