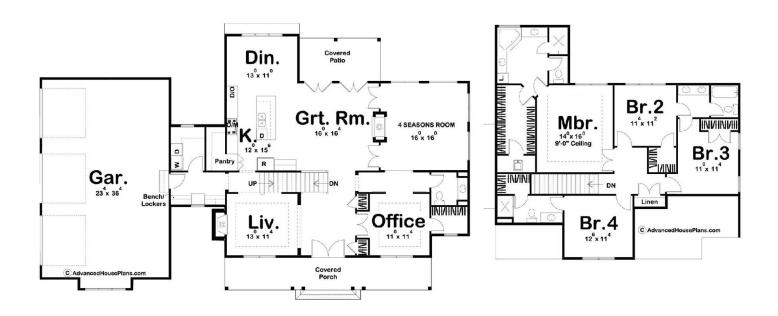

## **Addison Farm 2675**

**□** 4 **□** 4 **□** 3

15329 Ypsilon Circle, Mead

Land Area: 52708 sqft

Contact Gabby Zeidler on 970-222-4262

Package price is based on Addison Farm 2675 standard floor plan and standard elevation (may be smaller than elevation shown). Package may be subject to developer's design review panel, final regulatory approval and G.J. Gardner Homes purchase processes. Package price excludes any taxes, legal fees, and closing costs. Prices are current as of December 26, 2024. Prices may change without notice. Packages are subject to availability. Package subject to two separate contracts relating to the building and the land respectively. Photographs may depict fixtures, finishes and features not supplied by G.J Gardner Homes. Excluded items include but are not limited to landscaping items such as planter boxes, retaining walls, water features, pergolas, screens, driveways and decorative items such as fencing and outdoor kitchens or barbeques. Photographs may also depict inclusions not forming part of the standard design and which may be subject to additional costs. This design and illustration remains the property of G.J Gardner Homes and may not be reproduced in whole or in part without written consent. For detailed home pricing, please talk to a New Homes Consultant or visit our website at <a href="https://www.gjgardner.com/house-and-land-pricing/">https://www.gjgardner.com/house-and-land-pricing/</a>. GJ Gardner Homes-Adams County Inc. d.b.a G.J. Gardner Homes - Adams County. Builders License 277438960.