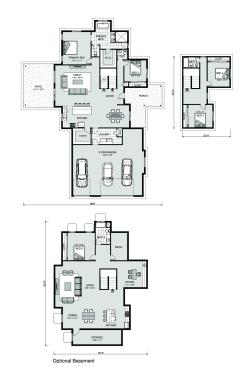

## Windsor 2653

15298 Ypsilon Cir, Mead

Land Area: 54014 sqft

Contact Gabby Zeidler on 970-222-4262

## Inclusions:

+ 2-10 Homebuyers Warranty

Package price is based on Windsor 2653 standard floor plan and standard elevation (may be smaller than elevation shown). Package may be subject to developer's design review panel, final regulatory approval and G.J. Gardner Homes purchase processes. Package price excludes any taxes, legal fees, and closing costs. Prices are current as of September 8, 2024. Prices may change without notice. Packages are subject to availability. Package subject to two separate contracts relating to the building and the land respectively. Photographs may depict fixtures, finishes and features not supplied by G.J. Gardner Homes. Excluded items include but are not limited to landscaping items such as planter boxes, retaining walls, water features, pergolas, screens, driveways and decorative items such as fencing and outdoor kitchens or barbeques. Photographs may also depict inclusions not forming part of the standard design and which may be subject to additional costs. This design and illustration remains the property of G.J. Gardner Homes and may not be reproduced in whole or in part without written consent. For detailed home pricing, please talk to a New Homes Consultant or visit our website at <a href="https://www.gjgardner.com/house-and-land-pricing/">https://www.gjgardner.com/house-and-land-pricing/</a>. GJ Gardner Homes-Adams County Inc. d.b.a G.J. Gardner Homes - Adams County. Builders License 277438960.