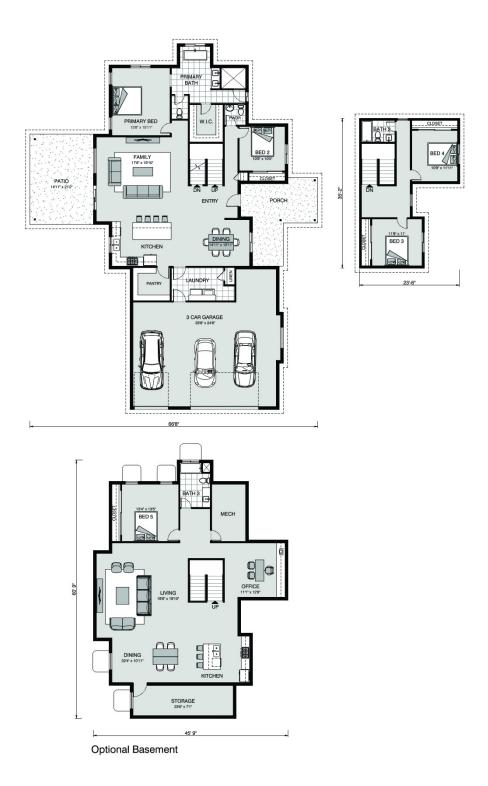

## Windsor 2653

15298 Ypsilon Cir, Mead

Land Area: 54014 sqft

Contact Gabby Zeidler on 970-222-4262

## Inclusions:

+ 2-10 Homebuyers Warranty

Package price is based on Windsor 2653 standard floor plan and standard elevation (may be smaller than elevation shown). Package may be subject to developer's design review panel, final regulatory approval and G.J. Gardner Homes purchase processes. Package price excludes any taxes, legal fees, and closing costs. Prices are current as of September 8, 2024. Prices may change without notice. Packages are subject to availability. Package subject to two separate contracts relating to the building and the land respectively. Photographs may depict fixtures, finishes and features not supplied by G.J. Gardner Homes. Excluded items include but are not limited to landscaping items such as planter boxes, retaining walls, water features, pergolas, screens, driveways and decorative items such as fencing and outdoor kitchens or barbeques. Photographs may also depict inclusions not forming part of the standard design and which may be subject to additional costs. This design and illustration remains the property of G.J. Gardner Homes and may not be reproduced in whole or in part without written consent. For detailed home pricing, please talk to a New Homes Consultant or visit our website at <a href="https://www.gjgardner.com/house-and-land-pricing/">https://www.gjgardner.com/house-and-land-pricing/</a>. GJ Gardner Homes-Adams County Inc. d.b.a G.J. Gardner Homes - Adams County. Builders License 277438960.