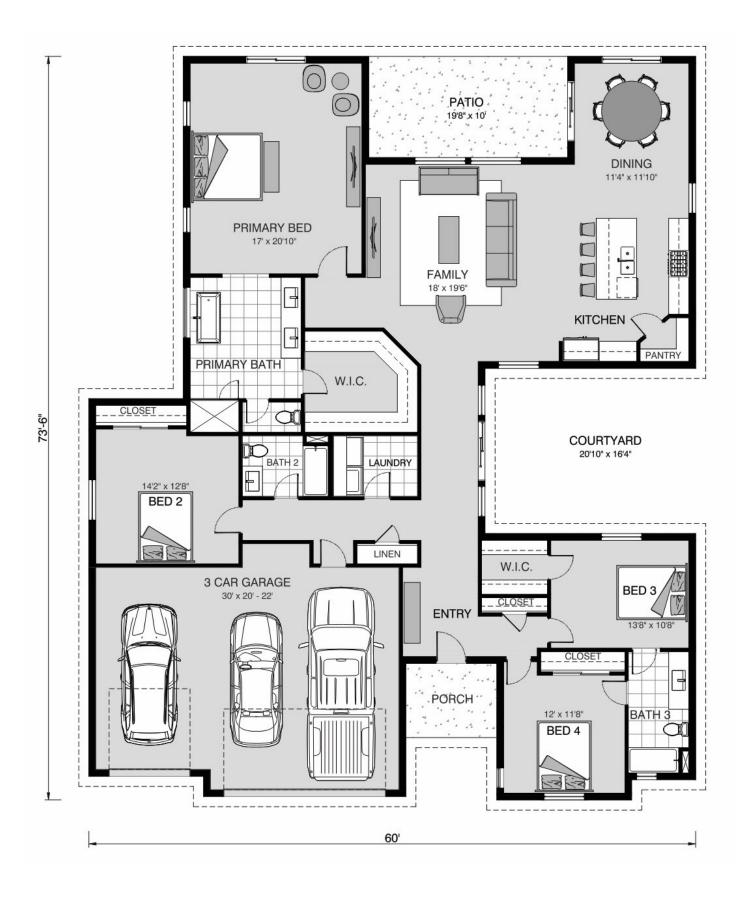

## Catalina 2693

⊨ 4 🗁 3 🚍 3

15267 Ypsilon Circle, Mead Land Area: 51270 sqft

Contact Gabby Zeidler on 970-222-4262

Package price is based on Catalina 2693 standard floor plan and standard elevation (may be smaller than elevation shown). Package may be subject to developer's design review panel, final regulatory approval and G.J. Gardner Homes purchase processes. Package price excludes any taxes, legal fees, and closing costs. Prices are current as of October 18, 2024. Prices may change without notice. Packages are subject to availability. Package subject to two separate contracts relating to the building and the land respectively. Photographs may depict fixtures, finishes and features not supplied by G.J Gardner Homes. Excluded items include but are not limited to landscaping items such as planter boxes, retaining walls, water features, pergolas, screens, driveways and decorative items such as fencing and outdoor kitchens or barbeques. Photographs may also depict inclusions not forming part of the standard design and which may be subject to additional costs. This design and illustration remains the property of G.J Gardner Homes and may not be reproduced in whole or in part without written consent. For detailed home pricing, please talk to a New Homes Consultant or visit our website at https://www.gjgardner.com/house-and-land-pricing/. GJ Gardner Homes-Adams County Inc. d.b.a G.J. Gardner Homes - Adams County. Builders License 277438960.