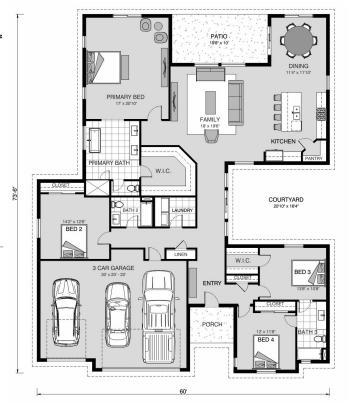

## Catalina 2693

⊨ 4 🗁 3 🚍 3

15267 Ypsilon Circle, Mead Land Area: 51270 sqft

Contact Gabby Zeidler on 970-222-4262

Package price is based on Catalina 2693 standard floor plan and standard elevation (may be smaller than elevation shown). Package may be subject to developer's design review panel, final regulatory approval and G.J. Gardner Homes purchase processes. Package price excludes any taxes, legal fees, and closing costs. Prices are current as of October 18, 2024. Prices may change without notice. Packages are subject to availability. Package subject to two separate contracts relating to the building and the land respectively. Photographs may depict fixtures, finishes and features not supplied by G.J Gardner Homes. Excluded items include but are not limited to landscaping items such as planter boxes, retaining walls, water features, pergolas, screens, driveways and decorative items such as fencing and outdoor kitchens or barbeques. Photographs may also depict inclusions not forming part of the standard design and which may be subject to additional costs. This design and illustration remains the property of G.J Gardner Homes and may not be reproduced in whole or in part without written consent. For detailed home pricing, please talk to a New Homes Consultant or visit our website at https://www.gjgardner.com/house-and-land-pricing/. GJ Gardner Homes-Adams County Inc. d.b.a G.J. Gardner Homes - Adams County. Builders License 277438960.