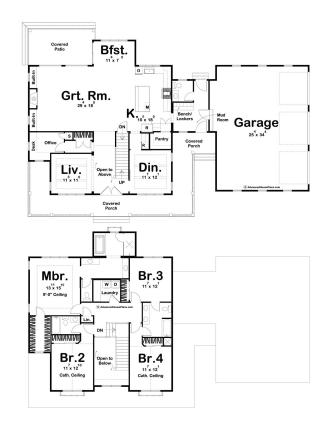

House & Land Package

\$1,400,041°

## **Houston 2970**

**□** 4 **□** 4 **□** 3

15267 Ypsilon Cir, Mead

Land Area: 48787 sqft

Contact Gabby Zeidler on 970-222-4262

Package price is based on Houston 2970 standard floor plan and standard elevation (may be smaller than elevation shown). Package may be subject to developer's design review panel, final regulatory approval and G.J. Gardner Homes purchase processes. Package price excludes any taxes, legal fees, and closing costs. Prices are current as of December 21, 2024. Prices may change without notice. Packages are subject to availability. Package subject to two separate contracts relating to the building and the land respectively. Photographs may depict fixtures, finishes and features not supplied by G.J. Gardner Homes. Excluded items include but are not limited to landscaping items such as planter boxes, retaining walls, water features, pergolas, screens, driveways and decorative items such as fencing and outdoor kitchens or barbeques. Photographs may also depict inclusions not forming part of the standard design and which may be subject to additional costs. This design and illustration remains the property of G.J. Gardner Homes and may not be reproduced in whole or in part without written consent. For detailed home pricing, please talk to a New Homes Consultant or visit our website at <a href="https://www.gjgardner.com/house-and-land-pricing/">https://www.gjgardner.com/house-and-land-pricing/</a>. GJ Gardner Homes-Adams County Inc. d.b.a G.J. Gardner Homes - Adams County. Builders License 277438960.