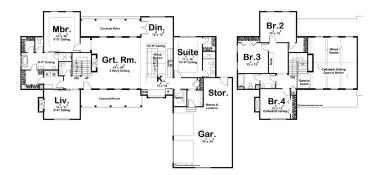

## **Rochester 3043**

⊨ 5 🗁 4 🚍 2

15265 Ypsilon Circle, Mead Land Area: 55757 sqft

Contact Gabby Zeidler on 970-222-4262

Package price is based on Rochester 3043 standard floor plan and standard elevation (may be smaller than elevation shown). Package may be subject to developer's design review panel, final regulatory approval and G.J. Gardner Homes purchase processes. Package price excludes any taxes, legal fees, and closing costs. Prices are current as of September 8, 2024. Prices may change without notice. Packages are subject to availability. Package subject to two separate contracts relating to the building and the land respectively. Photographs may depict fixtures, finishes and features not supplied by G.J Gardner Homes. Excluded items include but are not limited to landscaping items such as planter boxes, retaining walls, water features, pergolas, screens, driveways and decorative items such as fencing and outdoor kitchens or barbeques. Photographs may also depict inclusions not forming part of the standard design and which may be subject to additional costs. This design and illustration remains the property of G.J Gardner Homes and may not be reproduced in whole or in part without written consent. For detailed home pricing, please talk to a New Homes Consultant or visit our website at <a href="https://www.gigardner.com/house-and-land-pricing/">https://www.gigardner.com/house-and-land-pricing/</a>. GJ Gardner Homes-Adams County Inc. d.b.a G.J. Gardner Homes - Adams County. Builders License 277438960.