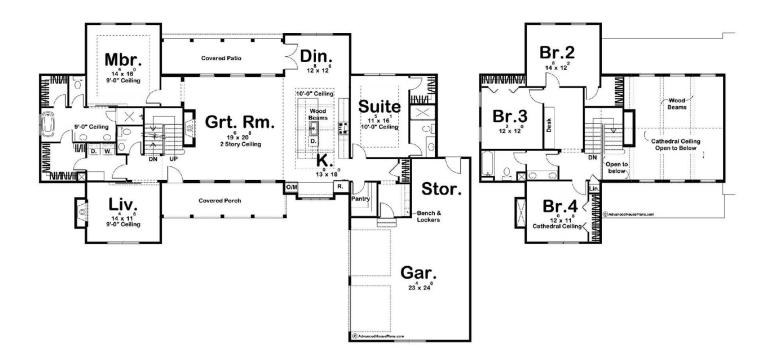

## **Rochester 3043**

⊨ 5 🗁 4 🚍 2

15265 Ypsilon Circle, Mead Land Area: 55757 sqft

Contact Gabby Zeidler on 970-222-4262

Package price is based on Rochester 3043 standard floor plan and standard elevation (may be smaller than elevation shown). Package may be subject to developer's design review panel, final regulatory approval and G.J. Gardner Homes purchase processes. Package price excludes any taxes, legal fees, and closing costs. Prices are current as of September 8, 2024. Prices may change without notice. Packages are subject to availability. Package subject to two separate contracts relating to the building and the land respectively. Photographs may depict fixtures, finishes and features not supplied by G.J Gardner Homes. Excluded items include but are not limited to landscaping items such as planter boxes, retaining walls, water features, pergolas, screens, driveways and decorative items such as fencing and outdoor kitchens or barbeques. Photographs may also depict inclusions not forming part of the standard design and which may be subject to additional costs. This design and illustration remains the property of G.J Gardner Homes and may not be reproduced in whole or in part without written consent. For detailed home pricing, please talk to a New Homes Consultant or visit our website at <a href="https://www.gigardner.com/house-and-land-pricing/">https://www.gigardner.com/house-and-land-pricing/</a>. GJ Gardner Homes-Adams County Inc. d.b.a G.J. Gardner Homes - Adams County. Builders License 277438960.