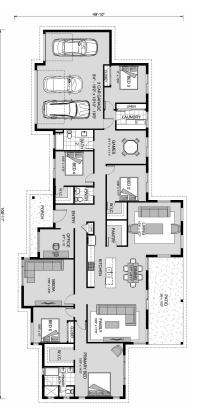

## Barclay 2865

⊨ 4 🗁 2.5 🚍 3

15163 Ypsilon Circle, Mead Land Area: 53579 sqft

Contact Gabby Zeidler on 970-222-4262

Package price is based on Barclay 2865 standard floor plan and standard elevation (may be smaller than elevation shown). Package may be subject to developer's design review panel, final regulatory approval and G.J. Gardner Homes purchase processes. Package price excludes any taxes, legal fees, and closing costs. Prices are current as of September 8, 2024. Prices may change without notice. Packages are subject to availability. Package subject to two separate contracts relating to the building and the land respectively. Photographs may depict fixtures, finishes and features not supplied by G.J Gardner Homes. Excluded items include but are not limited to landscaping items such as planter boxes, retaining walls, water features, pergolas, screens, driveways and decorative items such as fencing and outdoor kitchens or barbeques. Photographs may also depict inclusions not forming part of the standard design and which may be subject to additional costs. This design and illustration remains the property of G.J Gardner Homes and may not be reproduced in whole or in part without written consent. For detailed home pricing, please talk to a New Homes Consultant or visit our website at https://www.gjgardner.com/house-and-land-pricing/. GJ Gardner Homes-Adams County Inc. d.b.a G.J. Gardner Homes - Adams County. Builders License 277438960.