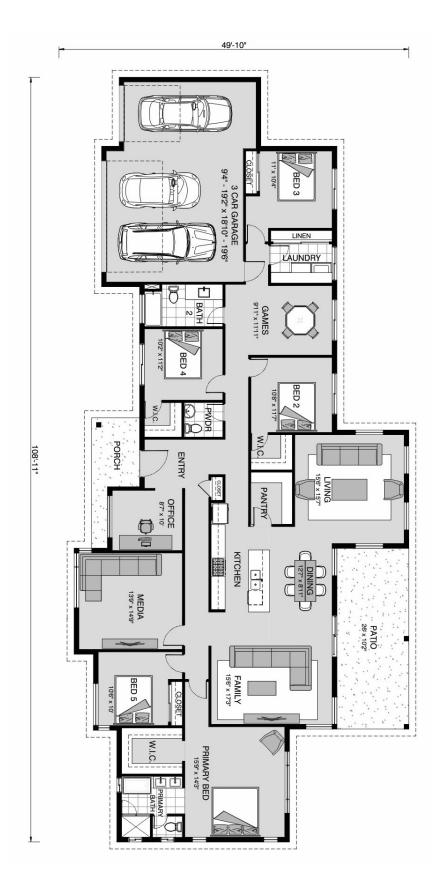

## Barclay 2865

⊨ 4 🗁 2.5 🚍 3

15163 Ypsilon Circle, Mead Land Area: 53579 sqft

Contact Gabby Zeidler on 970-222-4262

Package price is based on Barclay 2865 standard floor plan and standard elevation (may be smaller than elevation shown). Package may be subject to developer's design review panel, final regulatory approval and G.J. Gardner Homes purchase processes. Package price excludes any taxes, legal fees, and closing costs. Prices are current as of September 8, 2024. Prices may change without notice. Packages are subject to availability. Package subject to two separate contracts relating to the building and the land respectively. Photographs may depict fixtures, finishes and features not supplied by G.J Gardner Homes. Excluded items include but are not limited to landscaping items such as planter boxes, retaining walls, water features, pergolas, screens, driveways and decorative items such as fencing and outdoor kitchens or barbeques. Photographs may also depict inclusions not forming part of the standard design and which may be subject to additional costs. This design and illustration remains the property of G.J Gardner Homes and may not be reproduced in whole or in part without written consent. For detailed home pricing, please talk to a New Homes Consultant or visit our website at https://www.gjgardner.com/house-and-land-pricing/. GJ Gardner Homes-Adams County Inc. d.b.a G.J. Gardner Homes - Adams County. Builders License 277438960.