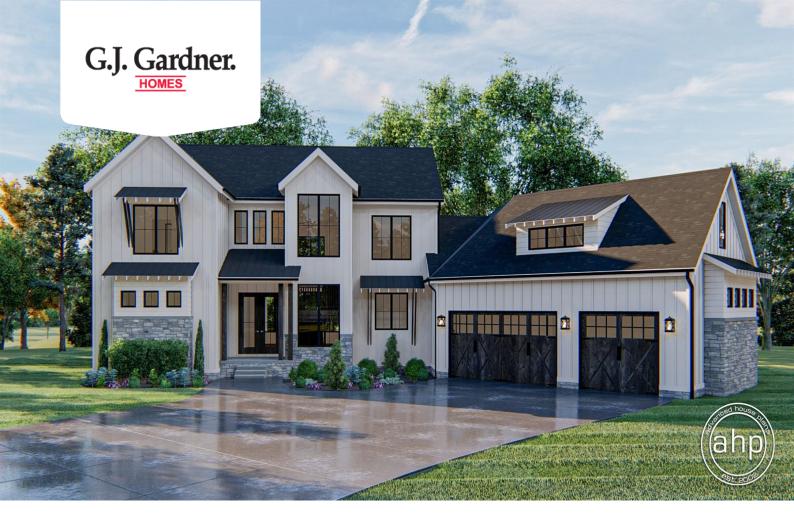

## Savannah Falls 3292

**□** 4 **□** 4 **□** 3

15129 Ypsilon Circle, Mead

Land Area: 48787 sqft

Contact Gabby Zeidler on 970-222-4262

Package price is based on Savannah Falls 3292 standard floor plan and standard elevation (may be smaller than elevation shown). Package may be subject to developer's design review panel, final regulatory approval and G.J. Gardner Homes purchase processes. Package price excludes any taxes, legal fees, and closing costs. Prices are current as of October 18, 2024. Prices may change without notice. Packages are subject to availability. Package subject to two separate contracts relating to the building and the land respectively. Photographs may depict fixtures, finishes and features not supplied by G.J. Gardner Homes. Excluded items include but are not limited to landscaping items such as planter boxes, retaining walls, water features, pergolas, screens, driveways and decorative items such as fencing and outdoor kitchens or barbeques. Photographs may also depict inclusions not forming part of the standard design and which may be subject to additional costs. This design and illustration remains the property of G.J. Gardner Homes and may not be reproduced in whole or in part without written consent. For detailed home pricing, please talk to a New Homes Consultant or visit our website at <a href="https://www.gjgardner.com/house-and-land-pricing/">https://www.gjgardner.com/house-and-land-pricing/</a>. GJ Gardner Homes-Adams County Inc. d.b.a G.J. Gardner Homes - Adams County. Builders License 277438960.