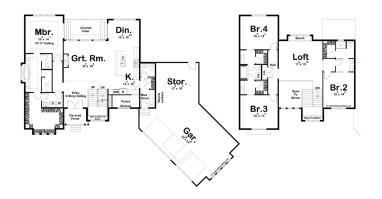

## Savannah Falls 3292

**□** 4 **□** 4 **□** 3

15129 Ypsilon Circle, Mead

Land Area: 48787 sqft

Contact Gabby Zeidler on 970-222-4262

Package price is based on Savannah Falls 3292 standard floor plan and standard elevation (may be smaller than elevation shown). Package may be subject to developer's design review panel, final regulatory approval and G.J. Gardner Homes purchase processes. Package price excludes any taxes, legal fees, and closing costs. Prices are current as of October 18, 2024. Prices may change without notice. Packages are subject to availability. Package subject to two separate contracts relating to the building and the land respectively. Photographs may depict fixtures, finishes and features not supplied by G.J. Gardner Homes. Excluded items include but are not limited to landscaping items such as planter boxes, retaining walls, water features, pergolas, screens, driveways and decorative items such as fencing and outdoor kitchens or barbeques. Photographs may also depict inclusions not forming part of the standard design and which may be subject to additional costs. This design and illustration remains the property of G.J. Gardner Homes and may not be reproduced in whole or in part without written consent. For detailed home pricing, please talk to a New Homes Consultant or visit our website at <a href="https://www.gjgardner.com/house-and-land-pricing/">https://www.gjgardner.com/house-and-land-pricing/</a>. GJ Gardner Homes-Adams County Inc. d.b.a G.J. Gardner Homes - Adams County. Builders License 277438960.