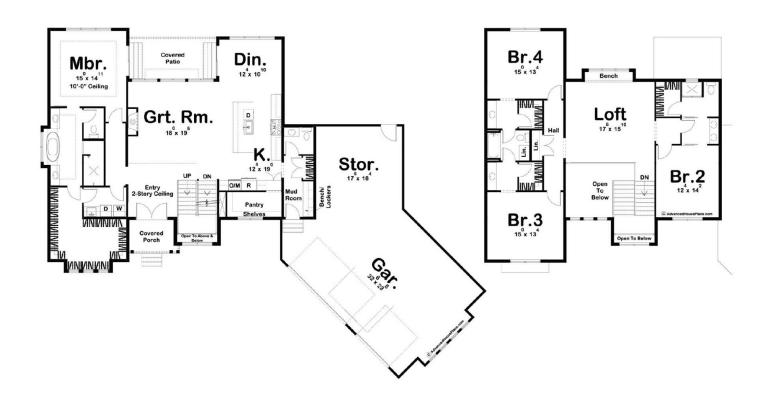

## Savannah Falls 3292

**□** 4 **□** 4 **□** 3

15129 Ypsilon Circle, Mead

Land Area: 48787 sqft

Contact Gabby Zeidler on 970-222-4262

Package price is based on Savannah Falls 3292 standard floor plan and standard elevation (may be smaller than elevation shown). Package may be subject to developer's design review panel, final regulatory approval and G.J. Gardner Homes purchase processes. Package price excludes any taxes, legal fees, and closing costs. Prices are current as of October 18, 2024. Prices may change without notice. Packages are subject to availability. Package subject to two separate contracts relating to the building and the land respectively. Photographs may depict fixtures, finishes and features not supplied by G.J. Gardner Homes. Excluded items include but are not limited to landscaping items such as planter boxes, retaining walls, water features, pergolas, screens, driveways and decorative items such as fencing and outdoor kitchens or barbeques. Photographs may also depict inclusions not forming part of the standard design and which may be subject to additional costs. This design and illustration remains the property of G.J. Gardner Homes and may not be reproduced in whole or in part without written consent. For detailed home pricing, please talk to a New Homes Consultant or visit our website at <a href="https://www.gjgardner.com/house-and-land-pricing/">https://www.gjgardner.com/house-and-land-pricing/</a>. GJ Gardner Homes-Adams County Inc. d.b.a G.J. Gardner Homes - Adams County. Builders License 277438960.