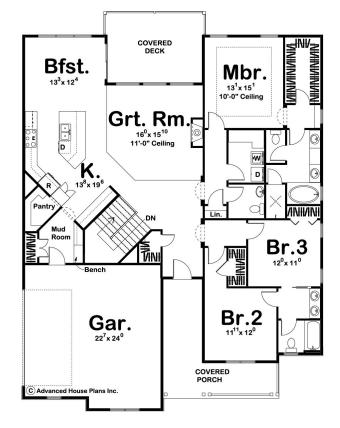

## **Copperden 2122**

⊨ 5 🤤 4 🚍 2

**15381 Oscuro Trail, Peyton** Land Area: 2.5 ac

Contact Kara Baretich on 7192163266

## Inclusions:

+ 5 Total Bedrooms- 3 on Main, 2 in Basement 4 Total Baths 1200 SF Finished in Basement

NOTE: Images may depict landscaping and upgraded fixtures, features, facades or finishes and other items which are not included in the prices stated or not supplied by G.J. Gardner Homes. For availability and pricing of these items please discuss with your new home sales consultant.