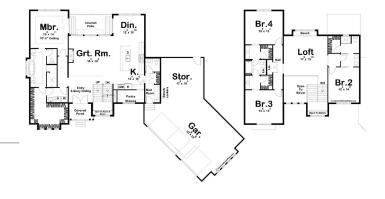

## Savannah Falls 3292

**□** 4 **□** 4 **□** 3

3309 Fox Crossing Pl, Loveland

Land Area: 87555 sqft

Contact Gabby Zeidler on 970-222-4262

## Inclusions:

+ Includes Partial Finish Basement Of 944 SF

NOTE: Images may depict landscaping and upgraded fixtures, features, facades or finishes and other items which are not included in the prices stated or not supplied by G.J. Gardner Homes. For availability and pricing of these items please discuss with your new home sales consultant.