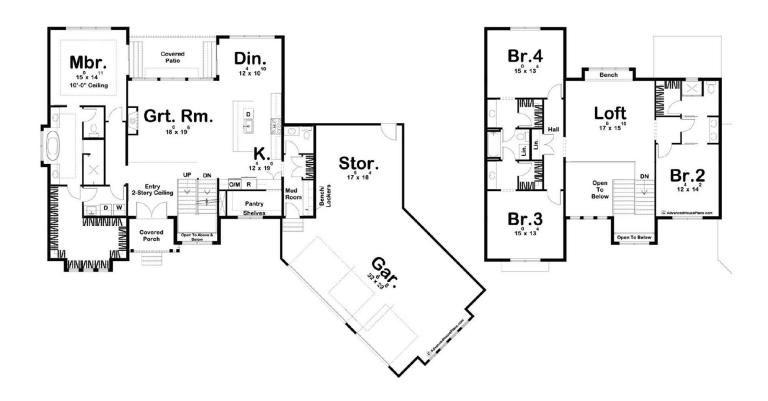

## Savannah Falls 3292

**□** 4 **□** 4 **□** 3

3309 Fox Crossing Pl, Loveland

Land Area: 87555 sqft

Contact Gabby Zeidler on 970-222-4262

## Inclusions:

+ Includes Partial Finish Basement Of 944 SF

NOTE: Images may depict landscaping and upgraded fixtures, features, facades or finishes and other items which are not included in the prices stated or not supplied by G.J. Gardner Homes. For availability and pricing of these items please discuss with your new home sales consultant.