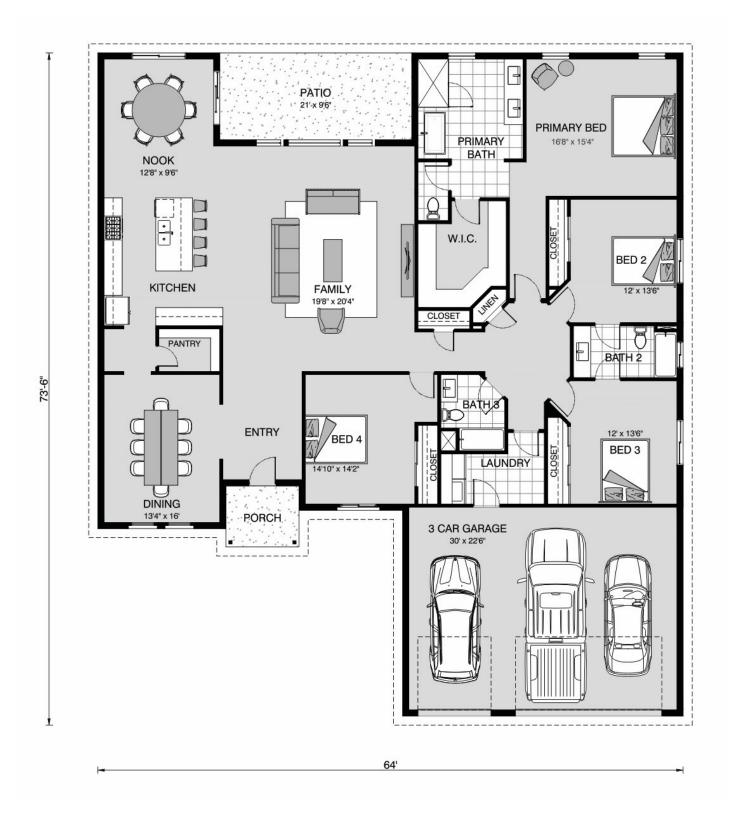

## Heritage 2998

⊨ 4 🗁 3 🚍 3

13055 Swanson Ranch Rd, Loveland Land Area: 35.09 ac

Contact Samuel Jaussi on 7192134255

Package price is based on Heritage 2998 standard floor plan and standard elevation (may be smaller than elevation shown). Package may be subject to developer's design review panel, final regulatory approval and G.J. Gardner Homes purchase processes. Package price excludes any taxes, legal fees, and closing costs. Prices are current as of September 16, 2024. Prices may change without notice. Packages are subject to availability. Package subject to two separate contracts relating to the building and the land respectively. Photographs may depict fixtures, finishes and features not supplied by G.J Gardner Homes. Excluded items include but are not limited to landscaping items such as planter boxes, retaining walls, water features, pergolas, screens, driveways and decorative items such as fencing and outdoor kitchens or barbeques. Photographs may also depict inclusions not forming part of the standard design and which may be subject to additional costs. This design and illustration remains the property of G.J Gardner Homes and may not be reproduced in whole or in part without written consent. For detailed home pricing, please talk to a New Homes Consultant or visit our website at https://www.gigardner.com/house-and-land-pricing/. TBJ Construction, LLC d.b.a TBJ Construction, LLC DBA G.J. Gardner Homes Castle Rock.