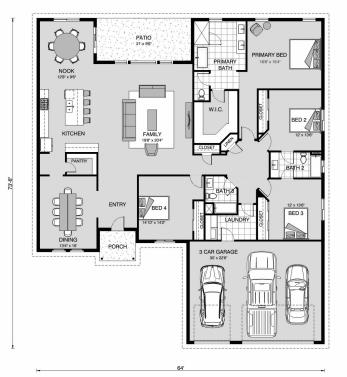

## Heritage 2998

⊨ 4 🗁 3 🚍 3

13055 Swanson Ranch Rd, Loveland Land Area: 35.09 ac

Contact Samuel Jaussi on 7192134255

Package price is based on Heritage 2998 standard floor plan and standard elevation (may be smaller than elevation shown). Package may be subject to developer's design review panel, final regulatory approval and G.J. Gardner Homes purchase processes. Package price excludes any taxes, legal fees, and closing costs. Prices are current as of September 16, 2024. Prices may change without notice. Packages are subject to availability. Package subject to two separate contracts relating to the building and the land respectively. Photographs may depict fixtures, finishes and features not supplied by G.J Gardner Homes. Excluded items include but are not limited to landscaping items such as planter boxes, retaining walls, water features, pergolas, screens, driveways and decorative items such as fencing and outdoor kitchens or barbeques. Photographs may also depict inclusions not forming part of the standard design and which may be subject to additional costs. This design and illustration remains the property of G.J Gardner Homes and may not be reproduced in whole or in part without written consent. For detailed home pricing, please talk to a New Homes Consultant or visit our website at https://www.gigardner.com/house-and-land-pricing/. TBJ Construction, LLC d.b.a TBJ Construction, LLC DBA G.J. Gardner Homes Castle Rock.