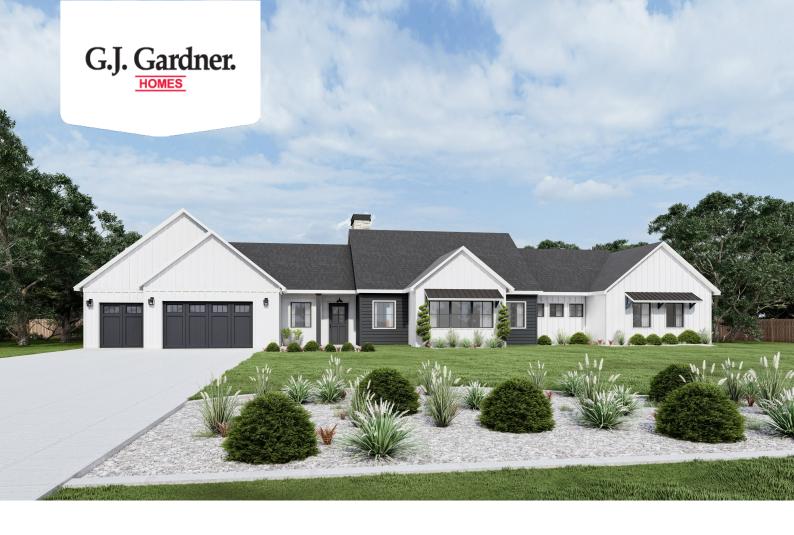

House & Land Package

\$1,608,644\*

## Pinehurst 3400

**□** 5 **□** 2.5 **□** 3

7333 Cameron Circle, Larkspur

Land Area: 39640 sqft

Package price is based on Pinehurst 3400 standard floor plan and standard elevation (may be smaller than elevation shown). Package may be subject to developer's design review panel, final regulatory approval and G.J. Gardner Homes purchase processes. Package price excludes any taxes, legal fees, and closing costs. Prices are current as of December 22, 2024. Prices may change without notice. Packages are subject to availability. Package subject to two separate contracts relating to the building and the land respectively. Photographs may depict fixtures, finishes and features not supplied by G.J. Gardner Homes. Excluded items include but are not limited to landscaping items such as planter boxes, retaining walls, water features, pergolas, screens, driveways and decorative items such as fencing and outdoor kitchens or barbeques. Photographs may also depict inclusions not forming part of the standard design and which may be subject to additional costs. This design and illustration remains the property of G.J. Gardner Homes and may not be reproduced in whole or in part without written consent. For detailed home pricing, please talk to a New Homes Consultant or visit our website at <a href="https://www.gjgardner.com/house-and-land-pricing/">https://www.gjgardner.com/house-and-land-pricing/</a>. TBJ Construction, LLC d.b.a TBJ Construction, LLC DBA G.J. Gardner Homes Castle Rock.