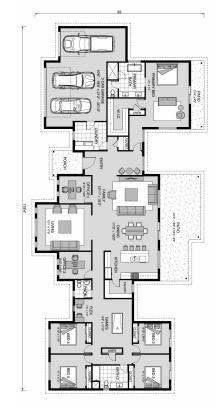

## Pinehurst 3400

**□** 5 **□** 2.5 **□** 3

7333 Cameron Circle, Larkspur

Land Area: 39640 sqft

Package price is based on Pinehurst 3400 standard floor plan and standard elevation (may be smaller than elevation shown). Package may be subject to developer's design review panel, final regulatory approval and G.J. Gardner Homes purchase processes. Package price excludes any taxes, legal fees, and closing costs. Prices are current as of December 22, 2024. Prices may change without notice. Packages are subject to availability. Package subject to two separate contracts relating to the building and the land respectively. Photographs may depict fixtures, finishes and features not supplied by G.J. Gardner Homes. Excluded items include but are not limited to landscaping items such as planter boxes, retaining walls, water features, pergolas, screens, driveways and decorative items such as fencing and outdoor kitchens or barbeques. Photographs may also depict inclusions not forming part of the standard design and which may be subject to additional costs. This design and illustration remains the property of G.J. Gardner Homes and may not be reproduced in whole or in part without written consent. For detailed home pricing, please talk to a New Homes Consultant or visit our website at <a href="https://www.gjgardner.com/house-and-land-pricing/">https://www.gjgardner.com/house-and-land-pricing/</a>. TBJ Construction, LLC d.b.a TBJ Construction, LLC DBA G.J. Gardner Homes Castle Rock.