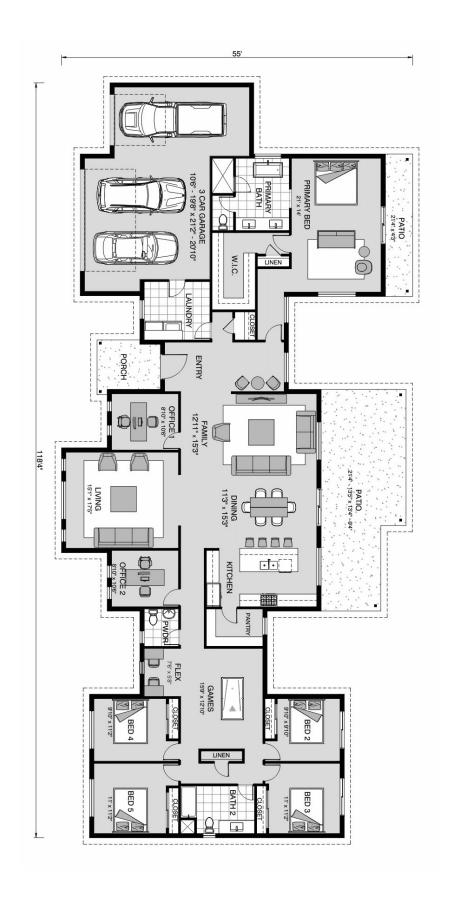

## Pinehurst 3400

**□** 5 **□** 2.5 **□** 3

7333 Cameron Circle, Larkspur

Land Area: 39640 sqft

Package price is based on Pinehurst 3400 standard floor plan and standard elevation (may be smaller than elevation shown). Package may be subject to developer's design review panel, final regulatory approval and G.J. Gardner Homes purchase processes. Package price excludes any taxes, legal fees, and closing costs. Prices are current as of December 22, 2024. Prices may change without notice. Packages are subject to availability. Package subject to two separate contracts relating to the building and the land respectively. Photographs may depict fixtures, finishes and features not supplied by G.J. Gardner Homes. Excluded items include but are not limited to landscaping items such as planter boxes, retaining walls, water features, pergolas, screens, driveways and decorative items such as fencing and outdoor kitchens or barbeques. Photographs may also depict inclusions not forming part of the standard design and which may be subject to additional costs. This design and illustration remains the property of G.J. Gardner Homes and may not be reproduced in whole or in part without written consent. For detailed home pricing, please talk to a New Homes Consultant or visit our website at <a href="https://www.gjgardner.com/house-and-land-pricing/">https://www.gjgardner.com/house-and-land-pricing/</a>. TBJ Construction, LLC d.b.a TBJ Construction, LLC DBA G.J. Gardner Homes Castle Rock.