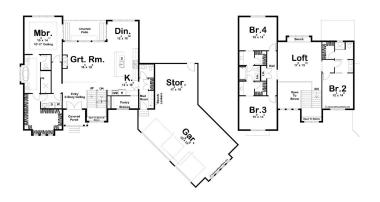

## House & Land Package

\$1,298,000°

## Savannah Falls 3292

**□** 4 **□** 4 **□** 3

3081 Panorama Court, Johnstown

Land Area: 39989 sqft

Contact Sami Martinez on 970-889-1211

Package price is based on Savannah Falls 3292 standard floor plan and standard elevation (may be smaller than elevation shown). Package may be subject to developer's design review panel, final regulatory approval and G.J. Gardner Homes purchase processes. Package price excludes any taxes, legal fees, and closing costs. Prices are current as of March 13, 2025. Prices may change without notice. Packages are subject to availability. Package subject to two separate contracts relating to the building and the land respectively. Photographs may depict fixtures, finishes and features not supplied by G.J. Gardner Homes. Excluded items include but are not limited to landscaping items such as planter boxes, retaining walls, water features, pergolas, screens, driveways and decorative items such as fencing and outdoor kitchens or barbeques. Photographs may also depict inclusions not forming part of the standard design and which may be subject to additional costs. This design and illustration remains the property of G.J. Gardner Homes and may not be reproduced in whole or in part without written consent. For detailed home pricing, please talk to a New Homes Consultant or visit our website at <a href="https://www.gjgardner.com/house-and-land-pricing/">https://www.gjgardner.com/house-and-land-pricing/</a>. GJ Gardner Homes-Adams County Inc. d.b.a G.J. Gardner Homes - Adams County. Builders License 277438960.