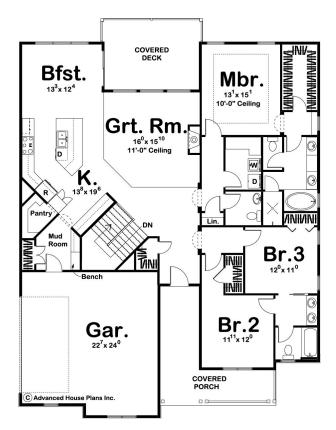

## Copperden 2122

lot11/12 County Rd 160, Agate

Land Area: 120.37 ac

## Inclusions:

- + Holling sloping grass
- + Hunting
- + Residential
- + Livestock

Package price is based on Copperden 2122 standard floor plan and standard elevation (may be smaller than elevation shown). Package may be subject to developer's design review panel, final regulatory approval and G.J. Gardner Homes purchase processes. Package price excludes any taxes, legal fees, and closing costs. Prices are current as of January 3, 2025. Prices may change without notice. Packages are subject to availability. Package subject to two separate contracts relating to the building and the land respectively. Photographs may depict fixtures, finishes and features not supplied by G.J. Gardner Homes. Excluded items include but are not limited to landscaping items such as planter boxes, retaining walls, water features, pergolas, screens, driveways and decorative items such as fencing and outdoor kitchens or barbeques. Photographs may also depict inclusions not forming part of the standard design and which may be subject to additional costs. This design and illustration remains the property of G.J. Gardner Homes and may not be reproduced in whole or in part without written consent. For detailed home pricing, please talk to a New Homes Consultant or visit our website at <a href="https://www.gjgardner.com/house-and-land-pricing/">https://www.gjgardner.com/house-and-land-pricing/</a>. TBJ Construction, LLC d.b.a TBJ Construction, LLC DBA G.J. Gardner Homes Castle Rock.