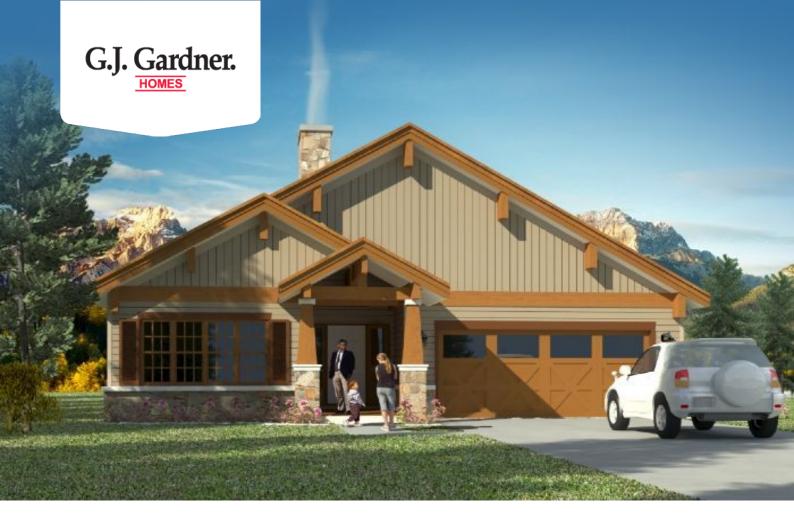

## House & Land Package

\$729,279\*

## Sequoia Lodge 1432

662 Spring Valley Lane, Florissant

Land Area: 24394 sqft

Package price is based on Sequoia Lodge 1432 standard floor plan and standard elevation (may be smaller than elevation shown). Package may be subject to developer's design review panel, final regulatory approval and G.J. Gardner Homes purchase processes. Package price excludes any taxes, legal fees, and closing costs. Prices are current as of January 3, 2025. Prices may change without notice. Packages are subject to availability. Package subject to two separate contracts relating to the building and the land respectively. Photographs may depict fixtures, finishes and features not supplied by G.J. Gardner Homes. Excluded items include but are not limited to landscaping items such as planter boxes, retaining walls, water features, pergolas, screens, driveways and decorative items such as fencing and outdoor kitchens or barbeques. Photographs may also depict inclusions not forming part of the standard design and which may be subject to additional costs. This design and illustration remains the property of G.J. Gardner Homes and may not be reproduced in whole or in part without written consent. For detailed home pricing, please talk to a New Homes Consultant or visit our website at <a href="https://www.gjgardner.com/house-and-land-pricing/">https://www.gjgardner.com/house-and-land-pricing/</a>. TBJ Construction, LLC d.b.a TBJ Construction, LLC DBA G.J. Gardner Homes Castle Rock.