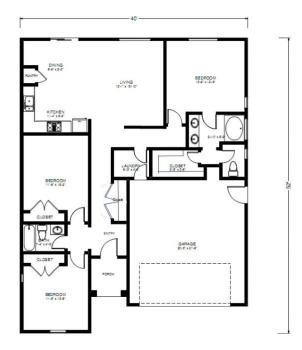

## Sequoia Lodge 1432

662 Spring Valley Lane, Florissant

Land Area: 24394 sqft

Package price is based on Sequoia Lodge 1432 standard floor plan and standard elevation (may be smaller than elevation shown). Package may be subject to developer's design review panel, final regulatory approval and G.J. Gardner Homes purchase processes. Package price excludes any taxes, legal fees, and closing costs. Prices are current as of January 3, 2025. Prices may change without notice. Packages are subject to availability. Package subject to two separate contracts relating to the building and the land respectively. Photographs may depict fixtures, finishes and features not supplied by G.J. Gardner Homes. Excluded items include but are not limited to landscaping items such as planter boxes, retaining walls, water features, pergolas, screens, driveways and decorative items such as fencing and outdoor kitchens or barbeques. Photographs may also depict inclusions not forming part of the standard design and which may be subject to additional costs. This design and illustration remains the property of G.J. Gardner Homes and may not be reproduced in whole or in part without written consent. For detailed home pricing, please talk to a New Homes Consultant or visit our website at <a href="https://www.gjgardner.com/house-and-land-pricing/">https://www.gjgardner.com/house-and-land-pricing/</a>. TBJ Construction, LLC d.b.a TBJ Construction, LLC DBA G.J. Gardner Homes Castle Rock.