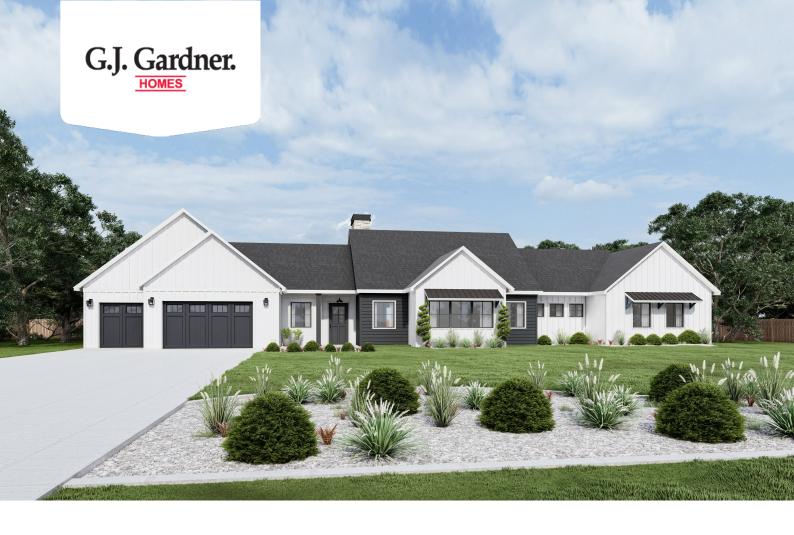

## Pinehurst 3400

**□** 5 **□** 2.5 **□** 3

5453 Country Club Drive, Larkspur

Land Area: 43560 sqft