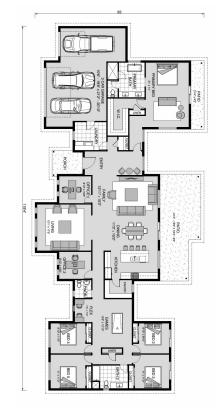

## Pinehurst 3400

**□** 5 **□** 2.5 **□** 3

5453 Country Club Drive, Larkspur

Land Area: 43560 sqft

## Inclusions:

+ 2-10 Homebuyers Warranty

Package price is based on Pinehurst 3400 standard floor plan and standard elevation (may be smaller than elevation shown). Package may be subject to developer's design review panel, final regulatory approval and G.J. Gardner Homes purchase processes. Package price excludes any taxes, legal fees, and closing costs. Prices are current as of December 22, 2024. Prices may change without notice. Packages are subject to availability. Package subject to two separate contracts relating to the building and the land respectively. Photographs may depict fixtures, finishes and features not supplied by G.J. Gardner Homes. Excluded items include but are not limited to landscaping items such as planter boxes, retaining walls, water features, pergolas, screens, driveways and decorative items such as fencing and outdoor kitchens or barbeques. Photographs may also depict inclusions not forming part of the standard design and which may be subject to additional costs. This design and illustration remains the property of G.J. Gardner Homes and may not be reproduced in whole or in part without written consent. For detailed home pricing, please talk to a New Homes Consultant or visit our website at <a href="https://www.gjgardner.com/house-and-land-pricing/">https://www.gjgardner.com/house-and-land-pricing/</a>. TBJ Construction, LLC d.b.a TBJ Construction, LLC DBA G.J. Gardner Homes Castle Rock.