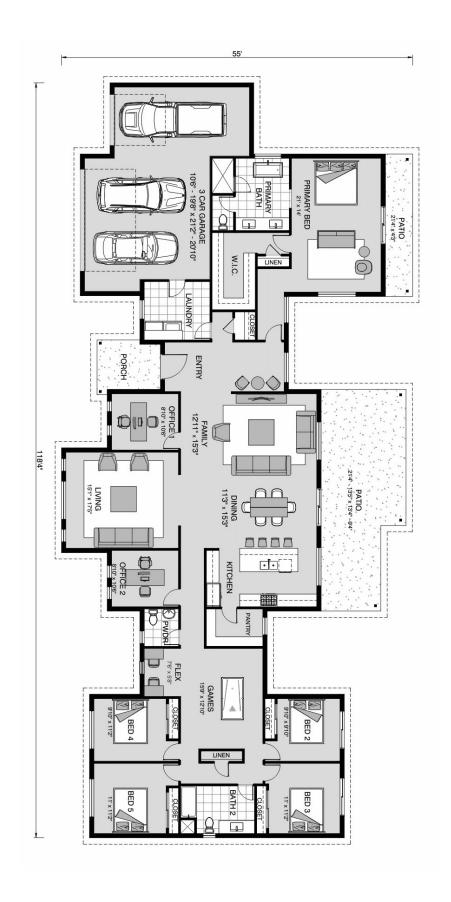

## Pinehurst 3400

**□** 5 **□** 2.5 **□** 3

5453 Country Club Drive, Larkspur

Land Area: 43560 sqft

## Inclusions:

+ 2-10 Homebuyers Warranty

Package price is based on Pinehurst 3400 standard floor plan and standard elevation (may be smaller than elevation shown). Package may be subject to developer's design review panel, final regulatory approval and G.J. Gardner Homes purchase processes. Package price excludes any taxes, legal fees, and closing costs. Prices are current as of December 22, 2024. Prices may change without notice. Packages are subject to availability. Package subject to two separate contracts relating to the building and the land respectively. Photographs may depict fixtures, finishes and features not supplied by G.J. Gardner Homes. Excluded items include but are not limited to landscaping items such as planter boxes, retaining walls, water features, pergolas, screens, driveways and decorative items such as fencing and outdoor kitchens or barbeques. Photographs may also depict inclusions not forming part of the standard design and which may be subject to additional costs. This design and illustration remains the property of G.J. Gardner Homes and may not be reproduced in whole or in part without written consent. For detailed home pricing, please talk to a New Homes Consultant or visit our website at <a href="https://www.gjgardner.com/house-and-land-pricing/">https://www.gjgardner.com/house-and-land-pricing/</a>. TBJ Construction, LLC d.b.a TBJ Construction, LLC DBA G.J. Gardner Homes Castle Rock.